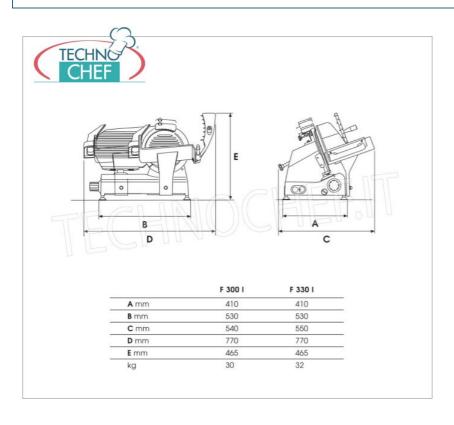

Services and Technologies for professional catering since 1973

| CODE          | DESCRIPTION                                                                                                                                                    | PRICE/DELIVERY                   |
|---------------|----------------------------------------------------------------------------------------------------------------------------------------------------------------|----------------------------------|
| TCF024-000800 | Gravity / inclined slicer, blade diameter 330 mm, in aluminum alloy, complete with fixed blade sharpener, V 230/1, Kw 0.300, Weight 32 Kg, dim.mm.550x530x465h | <b>Delivery</b> from 4 to 9 days |

## CE MARK MADE IN ITALY

| TECHNICAL CARD          |               |                |  |
|-------------------------|---------------|----------------|--|
| power sup               | Monofase      |                |  |
| Vo                      | ts V 230/1    |                |  |
| frequency (I            | <b>z)</b> 50  |                |  |
| motor power capacity (K | v) 0,300      |                |  |
| net weight (i           | g) 32         |                |  |
| breadth (m              | <b>n)</b> 550 |                |  |
| depth (m                | n) 530        |                |  |
| height (m               | n) 465        |                |  |
| TECHNICAL CARD          |               |                |  |
| CODE/PICTURES           | DESCRIPTION   | PRICE/DELIVERY |  |