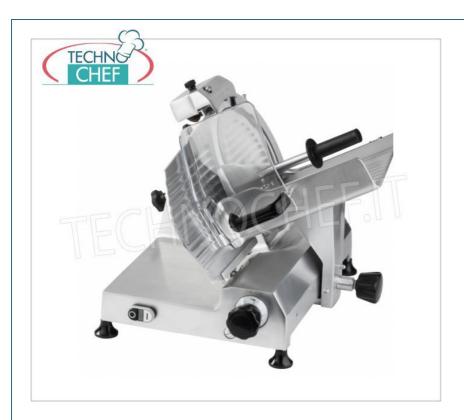

Services and Technologies for professional catering since 1973

| CODE          | DESCRIPTION                                                                                                                                                    | PRICE/DELIVERY                   |
|---------------|----------------------------------------------------------------------------------------------------------------------------------------------------------------|----------------------------------|
| TCF024-000800 | Gravity / inclined slicer, blade diameter 330 mm, in aluminum alloy, complete with fixed blade sharpener, V 230/1, Kw 0.300, Weight 32 Kg, dim.mm.550x530x465h | <b>Delivery</b> from 4 to 9 days |

### PROFESSIONAL DESCRIPTION

GRAVITY / SLOPE SLICER , blade diameter 330 mm , made of anodically treated aluminum alloy , equipped with:

- $\circ~$  very sensitive cutting thickness regulator from 0 to 16 mm,
- $\circ~$  cutting capacity: mm 260x235h ,
- o built-in sharpener,
- $\circ\,\,$  plate mounted on ball bearings for greater smoothness.