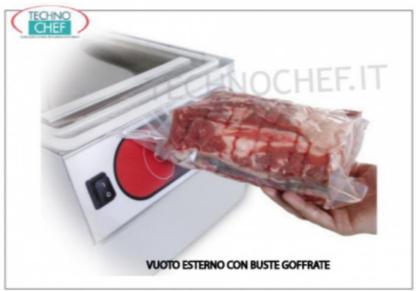

## BENCH BELL VACUUM PACKAGING MACHINE, with 300 mm SEALING BAR:

- Made of stainless steel;
- Vacuum chamber 310x350x190h mm , made of stainless steel molded in a single piece with rounded corners for maximum hygiene and easy cleaning;
- 300 mm sealing bar , removable ;
- · Fast welding cycle with adjustable time;
- · Vacuum cycle at choice: by time or in percentage with automatic start when the hood is closed and automatic reopening at the end of the cycle;
- Vacuum pump of 8 / 9.6 meters / cubic / hour;
- Transparent tank lid with automatic lifting;
- It boasts an extremely detailed electronic board equipped with all the most useful functions to optimize performance:
- 19 editable and customizable programs;
- $\circ$  1 program for marinating meat;
- Double "empty + liquid "sensor;
- Piston sealing bar, completely devoid of wiring for an optimal and safe management of tank cleaning;
- Pump self-cleaning / heating system for optimal management of the packaging machine, with relative reduction of maintenance times and costs:
- · STEPVAC function for creating the vacuum of liquid products inside traditional vacuum bags
- GASTROVAC function for creating external vacuum in GN containers;
- EXTRAVAC function, which offers a second vacuum phase lasting 5 seconds (particularly suitable for minced and boned meat);
- Reinforced sealing function for sealing thick bags and / or bags containing liquid / wet products;
- Quick stop / welding;
- Carter with 90 ° opening to facilitate access to the inside of the packaging machine;
- · Standard filling platforms;
- · Adjustable hinges;
- predisposition for inert gas kit (optional);
- possibility of extra vacuum up to 99.9% for very humid products;
- Note: Possibility of external vacuum with the use of embossed envelopes, (as shown in the photo).