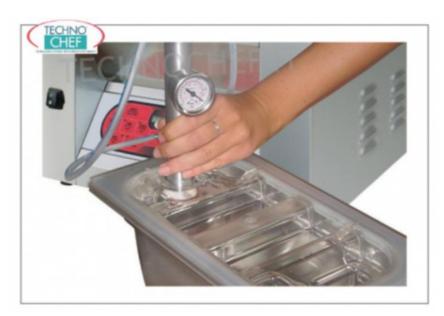

## **OPTIONAL / ACCESSORIES**

- possibility of vacuuming in external containers or gastro-norm basins by means of a special kit (Code EMTUBOGN).
- predisposition for inert gas kit (Code EMGAS INERT).
- Label Printer (Code EMST).
- Sealing Bar with Piston Lifting (Code EMBSP).
- Sealing bar with envelope excess cut (scrap), Code EMTS.
- Additional sealing bar (Code EMBS).
- Bell Stop Bar (EMBF).
- Inclined top for liquid packaging (Code EMPI).
- Support Trolley (Code EMCR).