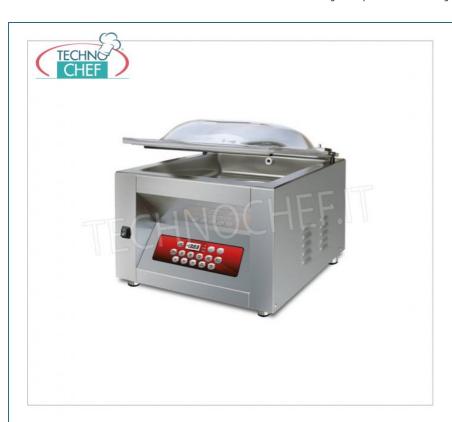

Services and Technologies for professional catering since 1973  $\,$ 

| CODE                     | DESCRIPTION                                                                                                                                                                                      | PRICE/DELIVERY                   |
|--------------------------|--------------------------------------------------------------------------------------------------------------------------------------------------------------------------------------------------|----------------------------------|
| EM-JUNIORDISPLAY         | EUROMATIC BELL VACUUM PACKAGING MACHINE for BENCH, CHAMBER mm.310x350x190h, WELDING BAR 300 mm, VACUUM PUMP 8 /, 9.6 meters / cubic / hour, V.230 / 1, Kw. 0.40, Pesp 38 Kg, dim.mm.410x460x420h | <b>Delivery</b> from 4 to 9 days |
| PROFESSIONAL DESCRIPTION |                                                                                                                                                                                                  |                                  |

## BENCH BELL VACUUM PACKAGING MACHINE, with 300 mm SEALING BAR:

- Made of stainless steel;
- Vacuum chamber 310x350x190h mm , made of stainless steel molded in a single piece with rounded corners for maximum hygiene and easy cleaning;
- 300 mm sealing bar , removable ;
- · Fast welding cycle with adjustable time;
- · Vacuum cycle at choice: by time or in percentage with automatic start when the hood is closed and automatic reopening at the end of the cycle;
- Vacuum pump of 8 / 9.6 meters / cubic / hour;
- Transparent tank lid with automatic lifting;
- It boasts an extremely detailed electronic board equipped with all the most useful functions to optimize performance:
- 19 editable and customizable programs;
- $\circ$  1 program for marinating meat;
- Double "empty + liquid "sensor;
- Piston sealing bar, completely devoid of wiring for an optimal and safe management of tank cleaning;
- Pump self-cleaning / heating system for optimal management of the packaging machine, with relative reduction of maintenance times and costs:
- · STEPVAC function for creating the vacuum of liquid products inside traditional vacuum bags
- GASTROVAC function for creating external vacuum in GN containers;
- EXTRAVAC function, which offers a second vacuum phase lasting 5 seconds (particularly suitable for minced and boned meat);
- Reinforced sealing function for sealing thick bags and / or bags containing liquid / wet products;
- Quick stop / welding;
- Carter with 90 ° opening to facilitate access to the inside of the packaging machine;
- · Standard filling platforms;
- · Adjustable hinges;
- predisposition for inert gas kit (optional);
- possibility of extra vacuum up to 99.9% for very humid products;
- Note: Possibility of external vacuum with the use of embossed envelopes, (as shown in the photo).

## CE mark Made in Italy

| TECHNICAL CARD            |          |  |
|---------------------------|----------|--|
| power supply              | Monofase |  |
| Volts                     | V 230/1  |  |
| frequency (Hz)            | 5060     |  |
| motor power capacity (Kw) | 0,4      |  |
| net weight (Kg)           | 38       |  |
| breadth (mm)              | 410      |  |
| depth (mm)                | 460      |  |
| height (mm)               | 420      |  |
| TECHNICAL CARD            |          |  |