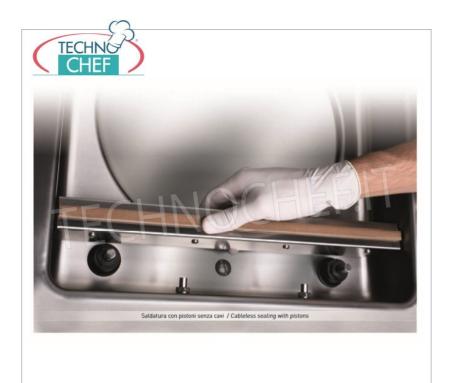

## BENCH BELL VACUUM PACKAGING MACHINE, with 300 mm SEALING BAR:

- Made of stainless steel;
- Vacuum chamber 310x350x190h mm , made of stainless steel molded in a single piece with rounded corners for maximum hygiene and easy cleaning;
- 300 mm sealing bar , removable ;
- · Fast welding cycle with adjustable time;
- · Vacuum cycle at choice: by time or in percentage with automatic start when the hood is closed and automatic reopening at the end of the cycle;
- Vacuum pump of 8 / 9.6 meters / cubic / hour;
- Transparent tank lid with automatic lifting;
- It boasts an extremely detailed electronic board equipped with all the most useful functions to optimize performance:
- 19 editable and customizable programs;
- $\circ$  1 program for marinating meat;
- Double "empty + liquid "sensor;
- Piston sealing bar, completely devoid of wiring for an optimal and safe management of tank cleaning;
- Pump self-cleaning / heating system for optimal management of the packaging machine, with relative reduction of maintenance times and costs:
- · STEPVAC function for creating the vacuum of liquid products inside traditional vacuum bags
- GASTROVAC function for creating external vacuum in GN containers;
- EXTRAVAC function, which offers a second vacuum phase lasting 5 seconds (particularly suitable for minced and boned meat);
- Reinforced sealing function for sealing thick bags and / or bags containing liquid / wet products;
- Quick stop / welding;
- Carter with 90 ° opening to facilitate access to the inside of the packaging machine;
- · Standard filling platforms;
- · Adjustable hinges;
- predisposition for inert gas kit (optional);
- possibility of extra vacuum up to 99.9% for very humid products;
- Note: Possibility of external vacuum with the use of embossed envelopes, (as shown in the photo).