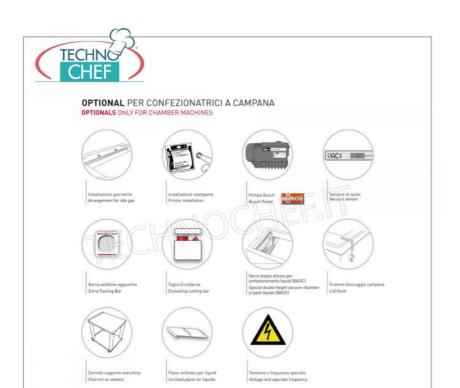

## **OPTIONAL / ACCESSORIES**

- possibility of vacuuming in external containers or gastro-norm basins by means of a special kit (Code EMTUBOGN).
- predisposition for inert gas kit (Code EMGAS INERT).
- Label Printer (Code EMST).
- Sealing Bar with Piston Lifting (Code EMBSP).
- Sealing bar with envelope excess cut (scrap), Code EMTS.
- Additional sealing bar (Code EMBS).
- Bell Stop Bar (EMBF).
- Inclined top for liquid packaging (Code EMPI).
- Support Trolley (Code EMCR).

CODE/PICTURES DESCRIPTION PRICE/DELIVERY

**TECHNOCHEF - Bell holder, Mod.BF** Bell stop bar

**Delivery** from 4 to 9 days

**TECHNOCHEF - Label printer, ST mod** Label printer for bell packaging machines

**Delivery** from 4 to 9 days