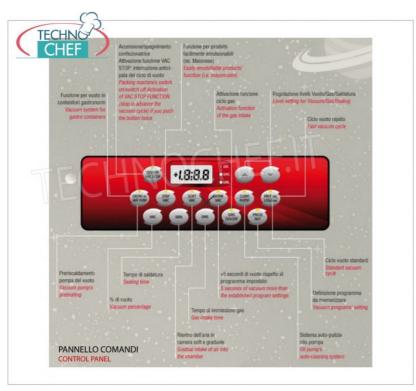

## BENCH BELL VACUUM PACKAGING MACHINE, with 300 mm SEALING BAR:

- Made of stainless steel;
- Vacuum chamber 310x350x190h mm , made of stainless steel molded in a single piece with rounded corners for maximum hygiene and easy cleaning;
- 300 mm sealing bar , removable ;
- · Fast welding cycle with adjustable time;
- · Vacuum cycle at choice: by time or in percentage with automatic start when the hood is closed and automatic reopening at the end of the cycle;
- Vacuum pump of 8 / 9.6 meters / cubic / hour;
- Transparent tank lid with automatic lifting;
- It boasts an extremely detailed electronic board equipped with all the most useful functions to optimize performance:
- 19 editable and customizable programs;
- $\circ$  1 program for marinating meat;
- Double "empty + liquid "sensor;
- Piston sealing bar, completely devoid of wiring for an optimal and safe management of tank cleaning;
- Pump self-cleaning / heating system for optimal management of the packaging machine, with relative reduction of maintenance times and costs:
- · STEPVAC function for creating the vacuum of liquid products inside traditional vacuum bags
- GASTROVAC function for creating external vacuum in GN containers;
- EXTRAVAC function, which offers a second vacuum phase lasting 5 seconds (particularly suitable for minced and boned meat);
- Reinforced sealing function for sealing thick bags and / or bags containing liquid / wet products;
- Quick stop / welding;
- Carter with 90 ° opening to facilitate access to the inside of the packaging machine;
- · Standard filling platforms;
- · Adjustable hinges;
- predisposition for inert gas kit (optional);
- possibility of extra vacuum up to 99.9% for very humid products;
- Note: Possibility of external vacuum with the use of embossed envelopes, (as shown in the photo).