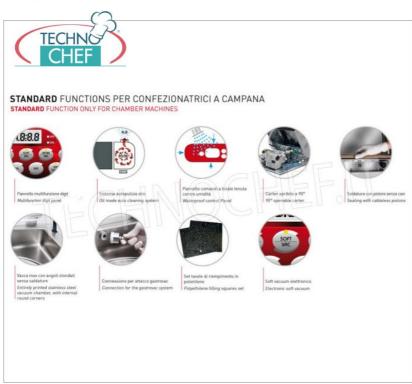

## BENCH BELL VACUUM PACKAGING MACHINE, with 300 mm SEALING BAR:

- Made of stainless steel;
- Vacuum chamber 310x350x190h mm , made of stainless steel molded in a single piece with rounded corners for maximum hygiene and easy cleaning;
- 300 mm sealing bar , removable ;
- · Fast welding cycle with adjustable time;
- · Vacuum cycle at choice: by time or in percentage with automatic start when the hood is closed and automatic reopening at the end of the cycle;
- Vacuum pump of 8 / 9.6 meters / cubic / hour;
- Transparent tank lid with automatic lifting;
- It boasts an extremely detailed electronic board equipped with all the most useful functions to optimize performance:
- 19 editable and customizable programs;
- $\circ$  1 program for marinating meat;
- Double "empty + liquid "sensor;
- Piston sealing bar, completely devoid of wiring for an optimal and safe management of tank cleaning;
- Pump self-cleaning / heating system for optimal management of the packaging machine, with relative reduction of maintenance times and costs:
- · STEPVAC function for creating the vacuum of liquid products inside traditional vacuum bags
- GASTROVAC function for creating external vacuum in GN containers;
- EXTRAVAC function, which offers a second vacuum phase lasting 5 seconds (particularly suitable for minced and boned meat);
- Reinforced sealing function for sealing thick bags and / or bags containing liquid / wet products;
- Quick stop / welding;
- Carter with 90 ° opening to facilitate access to the inside of the packaging machine;
- · Standard filling platforms;
- · Adjustable hinges;
- predisposition for inert gas kit (optional);
- possibility of extra vacuum up to 99.9% for very humid products;
- Note: Possibility of external vacuum with the use of embossed envelopes, (as shown in the photo).