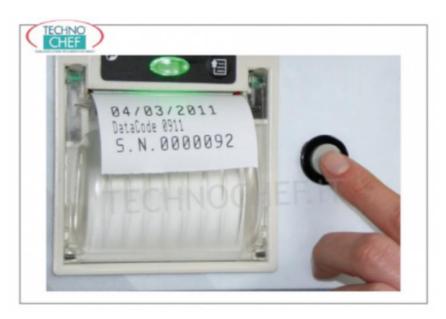

CODE/PICTURES DESCRIPTION PRICE/DELIVERY

**TECHNOCHEF - Bell holder, Mod.BF** Bell stop bar

**Delivery** from 4 to 9 days

**TECHNOCHEF - Label printer, ST mod** Label printer for bell packaging machines

**Delivery** from 4 to 9 days