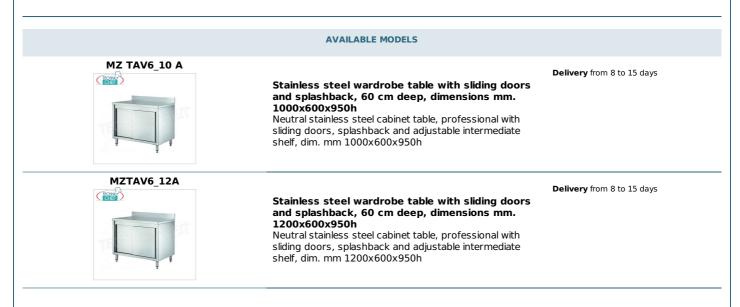

## CE mark

| MZTAV6_15A Delivery from 8 to 15 days   Stainless steel wardrobe table with sliding doors<br>and splashback, 60 cm deep, dimensions mm.<br>1500x600x950h Delivery from 8 to 15 days   MZTAV6_16A Delivery from 8 to 15 days   MZTAV6_16A Delivery from 8 to 15 days   Delivery from 8 to 15 days Delivery from 8 to 15 days   MZTAV6_16A Delivery from 8 to 15 days   MZTAV6_16A Delivery from 8 to 15 days   MZTAV6_18A Stainless steel cabinet table, professional with<br>sliding doors, splashback and adjustable intermediate<br>shelf, dim. mm 1600x600x950h Delivery from 8 to 15 days   MZTAV6_18A Stainless steel wardrobe table with sliding doors<br>and splashback, 60 cm deep, dimensions mm.<br>1800x600x950h Delivery from 8 to 15 days   MZTAV6_18A Stainless steel wardrobe table with sliding doors<br>and splashback, 60 cm deep, dimensions mm.<br>1800x600x950h Delivery from 8 to 15 days   MZTAV6_18A Stainless steel wardrobe table with sliding doors<br>and splashback, 60 cm deep, dimensions mm.<br>1800x600x950h Delivery from 8 to 15 days   MZ TAV6_20 A Delivery from 8 to 15 days Delivery from 8 to 15 days   MZ TAV6_20 A Stainless steel wardrobe table with sliding doors<br>and splashback, 60 cm deep, dimensions mm.<br>2000x600x950h Delivery from 8 to 15 days | MZTAV6_14A | Stainless steel wardrobe table with sliding doors<br>and splashback, 60 cm deep, dimensions mm.<br>1400x600x950h<br>Neutral stainless steel cabinet table, professional with<br>sliding doors, splashback and adjustable intermediate<br>shelf, dim. mm 1400x600x950h | <b>Delivery</b> from 8 to 15 days |
|----------------------------------------------------------------------------------------------------------------------------------------------------------------------------------------------------------------------------------------------------------------------------------------------------------------------------------------------------------------------------------------------------------------------------------------------------------------------------------------------------------------------------------------------------------------------------------------------------------------------------------------------------------------------------------------------------------------------------------------------------------------------------------------------------------------------------------------------------------------------------------------------------------------------------------------------------------------------------------------------------------------------------------------------------------------------------------------------------------------------------------------------------------------------------------------------------------------------------------------------------------------------------------------------------------|------------|-----------------------------------------------------------------------------------------------------------------------------------------------------------------------------------------------------------------------------------------------------------------------|-----------------------------------|
| Stainless steel wardrobe table with sliding doors and splashback, 60 cm deep, dimensions mm. 1600x600x950h Delivery from 8 to 15 days   Metural stainless steel cabinet table, professional with sliding doors, splashback and adjustable intermediate shelf, dim. mm 1600x600x950h Delivery from 8 to 15 days   MZTAV6_18A Delivery from 8 to 15 days   METAV6_18A Delivery from 8 to 15 days   METAV6_20A Delivery from 8 to 15 days   MZ TAV6_20 A Delivery from 8 to 15 days   METAV6_20 A Delivery from 8 to 15 days   METAV6_20 A Delivery from 8 to 15 days   MZ TAV6_20 A Delivery from 8 to 15 days   METAV6_10A Delivery from 8 to 15 days                                                                                                                                                                                                                                                                                                                                                                                                                                                                                                                             | 0          | and splashback, 60 cm deep, dimensions mm.<br>1500x600x950h<br>Neutral stainless steel cabinet table, professional with<br>sliding doors, splashback and adjustable intermediate                                                                                      | <b>Delivery</b> from 8 to 15 days |
| Delivery from 8 to 15 days   Stainless steel wardrobe table with sliding doors and splashback, 60 cm deep, dimensions mm. 1800x600x950h   Professional neutral stainless steel cabinet table, with sliding doors, splashback and adjustable intermediate shelf, dim. mm 1800x600x950h   MZ TAV6_20 A   Delivery from 8 to 15 days   Stainless steel wardrobe table with sliding doors and splashback, 60 cm deep, dimensions mm. 2000x600x950h   Stainless steel wardrobe table with sliding doors and splashback, 60 cm deep, dimensions mm. 2000x600x950h                                                                                                                                                                                                                                                                                                                                                                                                                                                                                                                                                                                                                                                                                                                                              | 0          | and splashback, 60 cm deep, dimensions mm.<br>1600x600x950h<br>Neutral stainless steel cabinet table, professional with<br>sliding doors, splashback and adjustable intermediate                                                                                      | <b>Delivery</b> from 8 to 15 days |
| Stainless steel wardrobe table with sliding doors and splashback, 60 cm deep, dimensions mm. 2000x600x950h Professional neutral stainless steel cabinet table, with sliding doors, splashback and adjustable intermediate                                                                                                                                                                                                                                                                                                                                                                                                                                                                                                                                                                                                                                                                                                                                                                                                                                                                                                                                                                                                                                                                                | 0          | and splashback, 60 cm deep, dimensions mm.<br>1800x600x950h<br>Professional neutral stainless steel cabinet table, with<br>sliding doors, splashback and adjustable intermediate                                                                                      | <b>Delivery</b> from 8 to 15 days |
|                                                                                                                                                                                                                                                                                                                                                                                                                                                                                                                                                                                                                                                                                                                                                                                                                                                                                                                                                                                                                                                                                                                                                                                                                                                                                                          |            | and splashback, 60 cm deep, dimensions mm.<br>2000x600x950h<br>Professional neutral stainless steel cabinet table, with                                                                                                                                               | <b>Delivery</b> from 8 to 15 days |