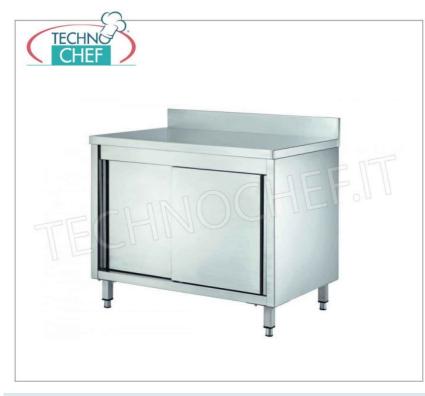

## PROFESSIONAL DESCRIPTION

CABINET TABLE with SLIDING DOORS, INTERMEDIATE SHELF and REAR BACKPLATE, Complete range with LENGTH from 1000 to 2000 mm and DEPTH from 600 mm:

- stainless steel structure ;
- worktop in AISI 304 stainless steel ;
- adjustable intermediate shelf with Omega reinforcement ;
- honeycomb backsplash h 100 mm ;
- honeycomb doors ;
- stainless steel rear panel;
- adjustable feet.