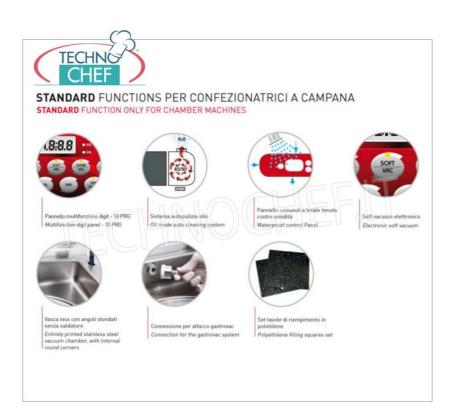

#### BELL VACUUM PACKAGING MACHINE on CABINET with WHEELS, with 2 SEALING BARS of 550 mm:

- made of stainless steel:
- vacuum chamber 720x570x220h mm, made of stainless steel molded in a single piece with rounded corners for maximum hygiene and easy cleaning;
- 2 sealing bars of 550 mm, removable;
- vacuum pump of 60 meters / cubic / hour;
- 19 editable and customizable programs;
- 1 program for marinating meat;
- double sensor "empty + liquids";
- piston sealing bar, completely devoid of wiring for optimal and safe management of tank cleaning;
- self-cleaning / heating system of the pump for optimal management of the packaging machine, with relative reduction of maintenance times and costs:
- STEPVAC function for creating the vacuum of liquid products inside traditional vacuum bags;
- GASTROVAC function for creating external vacuum in GN containers;
- EXTRAVAC function , which offers a second vacuum phase lasting 5 seconds (particularly suitable for minced and boned meat);
- reinforced sealing function for sealing thick bags and / or bags containing liquid / wet products;
- o quick stop / weld;
- o carter with 90 opening to facilitate access to the inside of the packaging machine; standard filling platforms;
- o adjustable hinges;
- empty cycle at choice: by time or by percentage with automatic start at closing of the bell and automatic reopening at the end of the cycle;
- transparent tank lid with automatic lifting;
- o possibility of extra vacuum up to 99.9% for very humid products;
- Step Vac for emulsifiable products (vacuum cycle in stages).