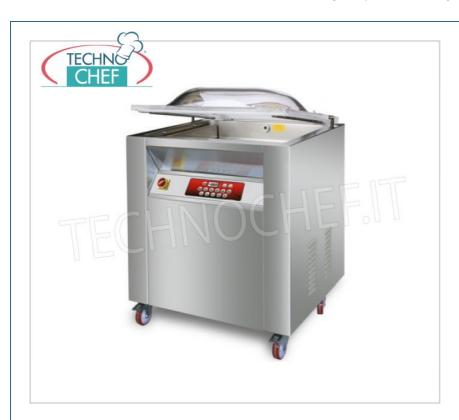

Services and Technologies for professional catering since 1973  $\,$ 

| CODE                     | DESCRIPTION                                                                                                                                                                                                                       | PRICE/DELIVERY                   |
|--------------------------|-----------------------------------------------------------------------------------------------------------------------------------------------------------------------------------------------------------------------------------|----------------------------------|
| EM-MAJOR                 | PROFESSIONAL BELL VACUUM PACKAGING MACHINE EUROMATIC on CABINET with WHEELS, CHAMBER mm.720x570x220h, 2 SEALING BARS of 550 mm, VACUUM PUMP of 60 meters / cubic / hour, V.380 / 3, Kw. 1.45, Weight 160 Kg, dim.mm.840x680x1050h | <b>Delivery</b> from 4 to 9 days |
| PROFESSIONAL DESCRIPTION |                                                                                                                                                                                                                                   |                                  |

#### BELL VACUUM PACKAGING MACHINE on CABINET with WHEELS, with 2 SEALING BARS of 550 mm:

- made of stainless steel:
- vacuum chamber 720x570x220h mm, made of stainless steel molded in a single piece with rounded corners for maximum hygiene and easy cleaning;
- 2 sealing bars of 550 mm, removable;
- vacuum pump of 60 meters / cubic / hour;
- 19 editable and customizable programs;
- 1 program for marinating meat;
- double sensor "empty + liquids";
- piston sealing bar, completely devoid of wiring for optimal and safe management of tank cleaning;
- self-cleaning / heating system of the pump for optimal management of the packaging machine, with relative reduction of maintenance times and costs:
- STEPVAC function for creating the vacuum of liquid products inside traditional vacuum bags;
- GASTROVAC function for creating external vacuum in GN containers;
- EXTRAVAC function , which offers a second vacuum phase lasting 5 seconds (particularly suitable for minced and boned meat);
- reinforced sealing function for sealing thick bags and / or bags containing liquid / wet products;
- o quick stop / weld;
- o carter with 90 opening to facilitate access to the inside of the packaging machine; standard filling platforms;
- o adjustable hinges;
- empty cycle at choice: by time or by percentage with automatic start at closing of the bell and automatic reopening at the end of the cycle;
- transparent tank lid with automatic lifting;
- o possibility of extra vacuum up to 99.9% for very humid products;
- Step Vac for emulsifiable products (vacuum cycle in stages).