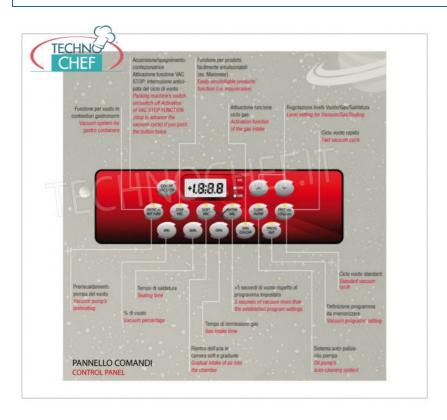

#### BELL VACUUM PACKAGING MACHINE on CABINET with WHEELS, with 2 SEALING BARS of 550 mm:

- made of stainless steel:
- vacuum chamber 720x570x220h mm, made of stainless steel molded in a single piece with rounded corners for maximum hygiene and easy cleaning;
- 2 sealing bars of 550 mm, removable;
- vacuum pump of 60 meters / cubic / hour;
- 19 editable and customizable programs;
- 1 program for marinating meat;
- double sensor "empty + liquids";
- piston sealing bar, completely devoid of wiring for optimal and safe management of tank cleaning;
- self-cleaning / heating system of the pump for optimal management of the packaging machine, with relative reduction of maintenance times and costs:
- STEPVAC function for creating the vacuum of liquid products inside traditional vacuum bags;
- GASTROVAC function for creating external vacuum in GN containers;
- EXTRAVAC function , which offers a second vacuum phase lasting 5 seconds (particularly suitable for minced and boned meat);
- reinforced sealing function for sealing thick bags and / or bags containing liquid / wet products;
- o quick stop / weld;
- o carter with 90 opening to facilitate access to the inside of the packaging machine; standard filling platforms;
- o adjustable hinges;
- empty cycle at choice: by time or by percentage with automatic start at closing of the bell and automatic reopening at the end of the cycle;
- transparent tank lid with automatic lifting;
- o possibility of extra vacuum up to 99.9% for very humid products;
- Step Vac for emulsifiable products (vacuum cycle in stages).