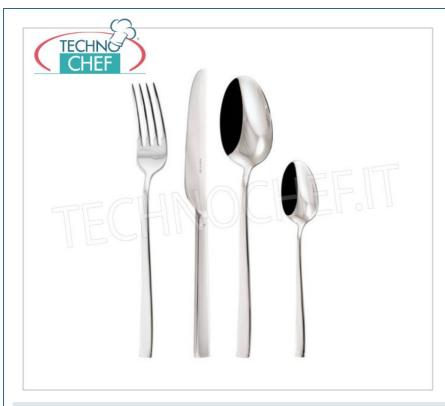

# Cutlery ARTHUR KRUPP - PADERNO - CREAM Line, complete range consisting of 18 pieces:

- $\circ~$  handmade production in polished 18/10 stainless steel;
- style and sophistication in a timeless modern, a simple but fluid classy cloaked form.

# **AVAILABLE MODELS**