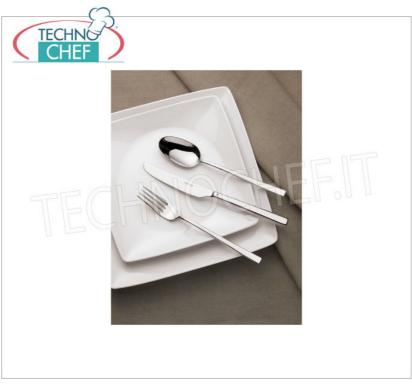

# PD62511-37

Delivery from 4 to 9 days

# **MOKA SPOON, CREAM Line**

MOKA SPOON, Cream Line, 18/10 stainless steel, GLOSSY finish - This item can be purchased in single pieces

## PD62511-36

Delivery from 4 to 9 days

TEA SPOON, CREAM Line
TEA SPOON, Cream Line, 18/10 stainless steel, GLOSSY finish - This item can be purchased in single pieces