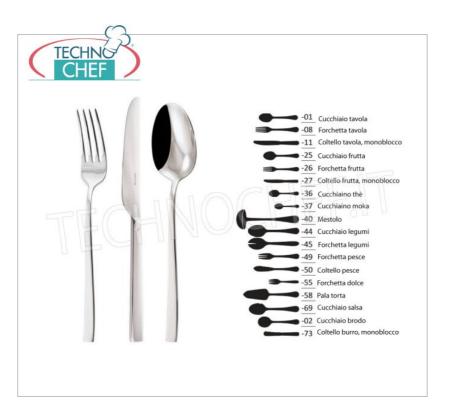

# Cutlery ARTHUR KRUPP - PADERNO - CREAM Line, complete range consisting of 18 pieces:

- $\circ~$  handmade production in polished 18/10 stainless steel;
- style and sophistication in a timeless modern, a simple but fluid classy cloaked form.

# **AVAILABLE MODELS**