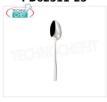

# PD62511-25

Delivery from 4 to 9 days

#### FRUIT SPOON, CREAM line

FRUIT SPOON, Cream Line, 18/10 stainless steel, POLISHED finish - This item can be purchased in single pieces