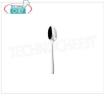

# PD62511-37

Delivery from 4 to 9 days

# **MOKA SPOON, CREAM Line**

MOKA SPOON, Cream Line, 18/10 stainless steel, GLOSSY finish - This item can be purchased in single pieces