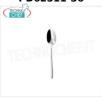

## PD62511-36

Delivery from 4 to 9 days

TEA SPOON, CREAM Line
TEA SPOON, Cream Line, 18/10 stainless steel, GLOSSY finish - This item can be purchased in single pieces