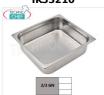

Gastro-norm 2/3 tray, perforated, 18/10 stainless steel, capacity 5.6 litres, dim.mm.353 x 325 x 65 h

# IK53202