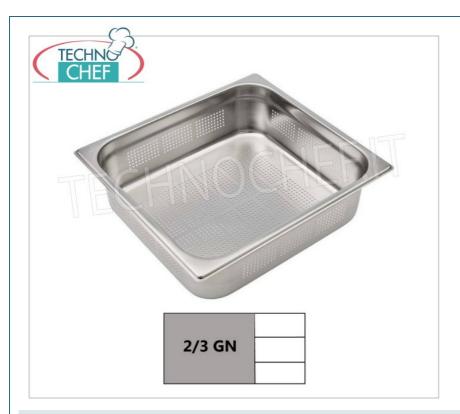

## $\mbox{GN 2/3}$ perforated tray (mm 353x325), in 18/10 stainless steel, complete range:

- made with turned edge;
- · rounded corners to facilitate cleaning;
- stackable;
- **bottom drilling**: for heights 20 and 40 mm;
- side and bottom drilling: for heights 65, 100, 150 and 200 mm.

## MADE IN ITALY

| MADE IN ITALY     |     |
|-------------------|-----|
| TECHNICAL CARD    |     |
| gross weight (Kg) | 0,4 |
| breadth (mm)      | 325 |
| depth (mm)        | 353 |
| height (mm)       | 20  |
|                   |     |