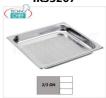

### Gastronorm 2/3 perforated stainless steel basin, 40 mm high

Gastro-norm 2/3 tray, perforated, 18/10 stainless steel, capacity 3.1 litres, dim.mm.353 x 325 x 40 h

IK53207

Gastronorm 2/3 perforated stainless steel basin, 65 mm high