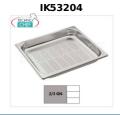

## Gastronorm tray 2/3 perforated in stainless steel, 20 mm high

Gastro-norm tray 2/3, perforated, 18/10 stainless steel, dim.mm.353  $\times$  325  $\times$  20 h

IK53210

2/3 GN

Delivery