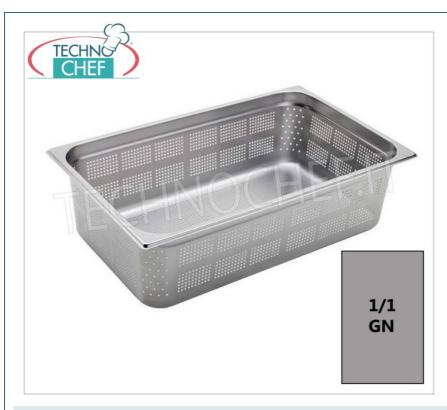

# GN 1/1 perforated tray (mm 530x325), in 18/10 stainless steel, complete range :

- made with turned edge;
- rounded corners to facilitate cleaning;
- stackable;
- bottom drilling: for heights 20 and 40 mm;
- $\circ~$  side and bottom drilling : for heights 65, 100, 150 and 200 mm.

#### **AVAILABLE MODELS**

Delivery

PERFORATED Gastro-norm 1/1 basin, H 4 cm Gastro-norm 1/1 tray, perforated, 18/10 stainless steel, capacity 5.1 litres, dim.mm.530 x 325 x 40 h

IK53107

Delivery

**PERFORATED Gastro-norm 1/1 basin, H 6.5 cm** Gastro-norm 1/1 tray, perforated, 18/10 stainless steel, capacity 9.2 litres, dim.mm.530 x 325 x 65 h

# IK53102 Delivery TECHNO PERFORATED Gastro-norm tray 1/1 - H cm 2 Gastro-norm tray 1/1, perforated, 18/10 stainless steel, dim.mm.530 x 325 x 20 h IK53110 Delivery **PERFORATED Gastro-norm 1/1 basin, H 10 cm** Gastro-norm 1/1 tray, perforated, 18/10 stainless steel, capacity 14.2 litres, dim.mm.530 x 325 x 100 h $\,$ IK53115 Delivery TECHNO PERFORATED Gastro-norm 1/1 basin, H 15 cm Gastro-norm 1/1 tray, perforated, 18/10 stainless steel, capacity 21.3 litres, dim.mm.530 x 325 x 150 h IK53120 Delivery TECHNIC PERFORATED Gastro-norm 1/1 basin, H 20 cm Gastro-norm 1/1 tray, perforated, 18/10 stainless steel, capacity 28.4 litres, dim.mm. $530 \times 325 \times 200$ h