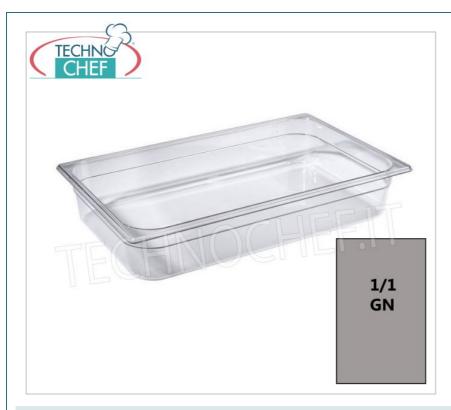

#### PROFESSIONAL DESCRIPTION

Gastro-norm 1/1 containers (mm 530x325) in polycarbonate, complete range :

- Made of polycarbonate, they are ideal for all those storage operations where viewing the product, through graduated scales
  printed in relief, allows for easy inventory management;
- the perfectly smooth internal surfaces guarantee optimal distribution of the product and maximum ease of cleaning;
- the material used tolerates temperature variations which allows use from -40°C to +99°C;
- non-deformable and particularly robust;
- impact resistant and dishwasher safe;
- perfectly interchangeable with stainless steel trays .

# IK52110PC

Gastronorm 1/1 pan in polycarbonate, 100 mm high

 $1/\overline{1}$  gastro-norm tray in polycarbonate, capacity 14.2 litres, dimensions mm.530 x 325 x 100 h

IK52107PC

Delivery

Delivery

Gastronorm 1/1 pan in polycarbonate, 65 mm high 1/1 gastro-norm tray in polycarbonate, capacity 9.2 litres, dimensions mm.530 x 325 x 65 h

### Gastronorm 1/1 pan in polycarbonate, 150 mm high

1/1 gastro-norm tray in polycarbonate, capacity 21.3 litres, dimensions mm.530 x 325 x 150 h

IK52120PC

Gastronorm 1/1 pan in polycarbonate, 200 mm

1/1 gastro-norm tray in polycarbonate, capacity 28.4 litres, dimensions mm.530 x 325 x 200 h