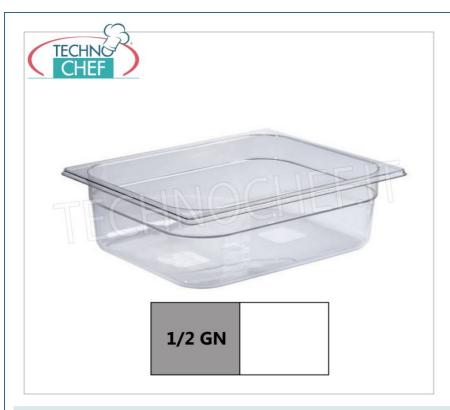

#### Gastro-norm 1/2 containers (mm 325x265) in polycarbonate, complete range :

- made of polycarbonate, they are ideal for all those storage operations where viewing the product, through graduated scales printed in relief, allows for easy inventory management;
- the perfectly smooth internal surfaces guarantee optimal distribution of the product and maximum ease of cleaning;
- the material used withstands temperature variations which allows use from -40°C to +99°C;
- non-deformable and particularly robust;
- impact resistant and dishwasher safe;
- perfectly interchangeable with stainless steel trays.

# IK52310PC

Delivery

Delivery

Gastronorm 1/2 pans in polycarbonate 1/2 gastro-norm tray in polycarbonate, capacity 6.6 litres, dimensions mm.325  $\times$  265  $\times$  100 h