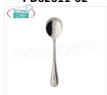

# PD62611-37

### **MOKA SPOON, CONTOUR Line**

MOKA SPOON, CONTOUR Line, 18/10 stainless steel, GLOSSY finish - This item can be purchased in single pieces