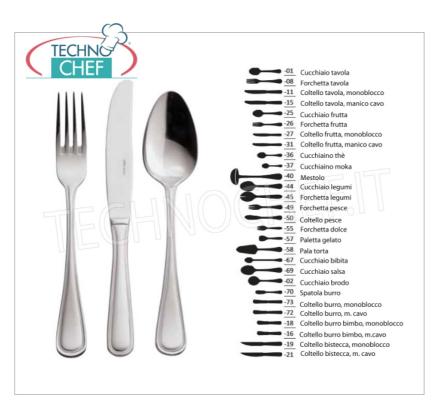

# Cutlery ARTHUR KRUPP - CONTOUR line, complete range consisting of 28 pieces :

- handicraft production made of 18/10 polished stainless steel;
- $\circ~$  style and refinement in a timeless modern , a simple but fluid form cloaked in class.

## **AVAILABLE MODELS**