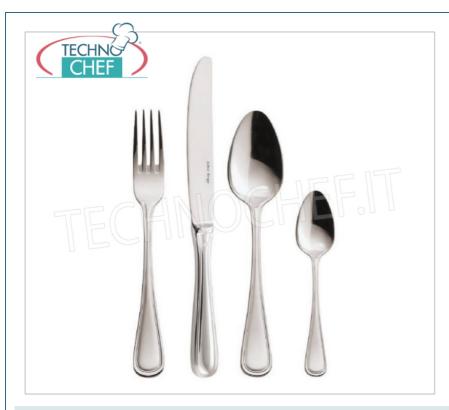

# Cutlery ARTHUR KRUPP - CONTOUR line, complete range consisting of 28 pieces :

- handicraft production made of 18/10 polished stainless steel;
- $\circ~$  style and refinement in a timeless modern , a simple but fluid form cloaked in class.

## **AVAILABLE MODELS**