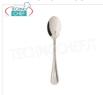

# PD62611-36

# TEA SPOON, CONTOUR Line

TEA SPOON, CONTOUR Line, 18/10 stainless steel, GLOSSY finish - This item can be purchased in single pieces

Delivery

Delivery