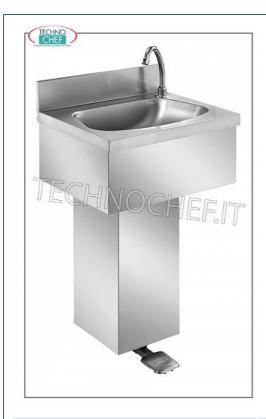

Services and Technologies for professional catering since 1973

| MZLG/3 Wall-mounted stainless steel washbasin with backsplash, semicircular basin complete with pedal control with dispenser and column casing, dimensions, mm. 500x400x800h | CODE   | DESCRIPTION                                                                                      | PRICE/DELIVERY                    |
|------------------------------------------------------------------------------------------------------------------------------------------------------------------------------|--------|--------------------------------------------------------------------------------------------------|-----------------------------------|
|                                                                                                                                                                              | MZLG/3 | semicircular basin complete with pedal control with dispenser and column casing, dimensions, mm. | <b>Delivery</b> from 8 to 15 days |

### PROFESSIONAL DESCRIPTION

Washbasin with column that can be installed on the wall:

- made of 18/10 stainless steel;
- semi- circular vascas with rear upstand;
- $\ \, \circ \ \, \text{pedal control with revolving dispenser} \, ; \\$
- $\circ\,$  sump column carter .

#### MADE IN ITALY

| MADE IN ITALI  |     |  |  |
|----------------|-----|--|--|
| TECHNICAL CARD |     |  |  |
| breadth (mm)   | 500 |  |  |
| depth (mm)     | 400 |  |  |
| height (mm)    | 800 |  |  |