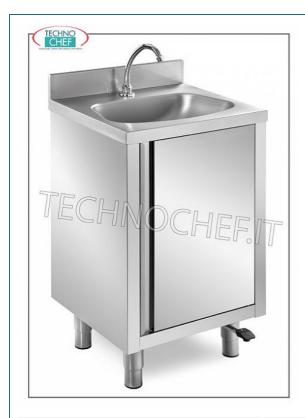

Services and Technologies for professional catering since 1973

| CODE    | DESCRIPTION                                                                                                                                         | PRICE/DELIVERY                   |
|---------|-----------------------------------------------------------------------------------------------------------------------------------------------------|----------------------------------|
| MZ5BG/5 | Stainless steel washbasin on cabinet with hinged door, semicircular basin, complete with: pedal control with dispenser, dimensions mm. 500x400x850h | <b>Delivery</b> from 4 to 9 days |

## Washbasin on cabinet with hinged door:

- o made of 18/10 stainless steel;
- semi-circular vascas with rear upstand;
- $\circ\;$  pedal control with revolving dispenser.

## MADE IN ITALY

| TECHNICAL CARD                                    |                                                      |                                      |                                  |  |
|---------------------------------------------------|------------------------------------------------------|--------------------------------------|----------------------------------|--|
|                                                   | breadth (mm)                                         | 500                                  |                                  |  |
|                                                   | depth (mm)                                           | 400                                  |                                  |  |
|                                                   | height (mm)                                          | 850                                  |                                  |  |
| TECHNICAL CARD                                    |                                                      |                                      |                                  |  |
| CODE/PICTURES                                     |                                                      | DESCRIPTION                          | PRICE/DELIVERY                   |  |
| MZVMA  TECHNOCHEF.IT  Sifone semplice in plastica | <b>Simple plastic siph</b><br>Siphon for 1 plastic t | <b>on</b><br>ub of 1 inch and a half | <b>Delivery</b> from 4 to 9 days |  |