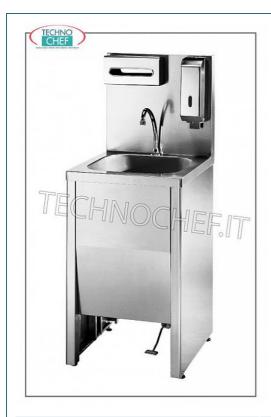

Services and Technologies for professional catering since 1973

| CODE                     | DESCRIPTION                                                                                                                                                                                         | PRICE/DELIVERY                    |  |
|--------------------------|-----------------------------------------------------------------------------------------------------------------------------------------------------------------------------------------------------|-----------------------------------|--|
| MZ6BG/5                  | Stainless steel handrinse basin on cupboard with tub of mm. 400x400x250h, complete with: backrest, pedal control with mixer and dispenser, soap dish and towel holder, dimensions mm. 500x600x1270h | <b>Delivery</b> from 8 to 15 days |  |
| PROFESSIONAL DESCRIPTION |                                                                                                                                                                                                     |                                   |  |

# Cabinet washbasin with high back:

## • made of 18/10 stainless steel;

- tank of mm400x400x250h;
- $\circ~$  pedal control with mixer and revolving dispenser ;
- soap dispenser in stainless steel;
- towel holder in stainless steel.

### MADE IN ITALY

| TECHNICAL CARD |              |             |                |  |
|----------------|--------------|-------------|----------------|--|
|                | breadth (mm) | 500         |                |  |
|                | depth (mm)   | 600         |                |  |
| height (mm)    |              | 1270        |                |  |
| TECHNICAL CARD |              |             |                |  |
| CODE/PICTURES  |              | DESCRIPTION | PRICE/DELIVERY |  |