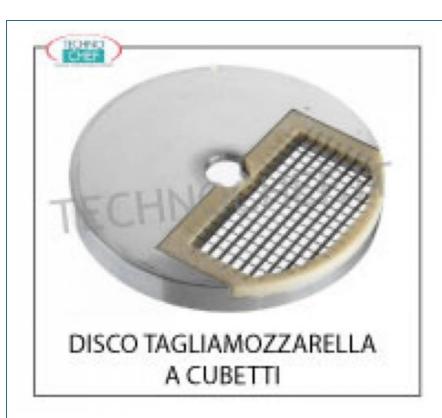

Services and Technologies for professional catering since 1973

| CODE                     | DESCRIPTION                                                                                                                                                                                       | PRICE/DELIVERY                   |
|--------------------------|---------------------------------------------------------------------------------------------------------------------------------------------------------------------------------------------------|----------------------------------|
| FM-DISCONPD208           | Mozzarella-grilled cutting disk in cubes of mm 20 x 20 x 8h $$                                                                                                                                    | <b>Delivery</b> from 4 to 9 days |
| PROFESSIONAL DESCRIPTION |                                                                                                                                                                                                   |                                  |
| TECHNICAL CARD           |                                                                                                                                                                                                   |                                  |
| CODE/PICTURES            | DESCRIPTION                                                                                                                                                                                       | PRICE/DELIVERY                   |
| FMTMTAC40050T            | Cubes cutter for dicing TROWEL CUTTER with CUBE CUT, made of STAINLESS STEEL and ALUMINUM, hourly production 120-190 kg / hour, THREE-PHASE VERSION, V 400/3, kW 0,45, dimensions 330x380x690h mm | Delivery                         |