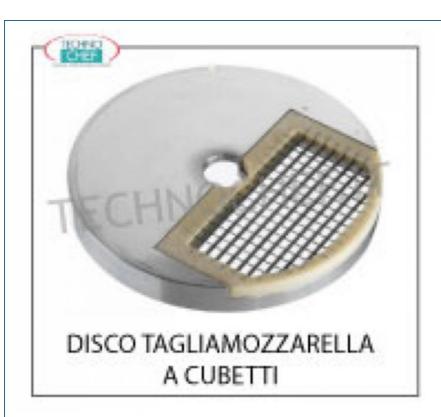

Services and Technologies for professional catering since 1973

| CODE                     | DESCRIPTION                                                                                                                                                                                       | PRICE/DELIVERY                   |
|--------------------------|---------------------------------------------------------------------------------------------------------------------------------------------------------------------------------------------------|----------------------------------|
| FM-DISCONPD168           | Mozzarella-grilled cutting disk in cubes of 16 x 16 x 8h mm                                                                                                                                       | <b>Delivery</b> from 4 to 9 days |
| PROFESSIONAL DESCRIPTION |                                                                                                                                                                                                   |                                  |
| TECHNICAL CARD           |                                                                                                                                                                                                   |                                  |
| CODE/PICTURES            | DESCRIPTION                                                                                                                                                                                       | PRICE/DELIVERY                   |
| FMTMTAC40050T            | Cubes cutter for dicing TROWEL CUTTER with CUBE CUT, made of STAINLESS STEEL and ALUMINUM, hourly production 120-190 kg / hour, THREE-PHASE VERSION, V 400/3, kW 0,45, dimensions 330x380x690h mm | Delivery                         |