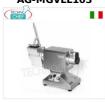

## AG-MGVEL103

**Delivery** from 4 to 9 days

**Delivery** from 4 to 9 days

Type 10 gearmotors for tools, meat mincers, graters, etc. - professional, industrial
Gearmotor with fixed grater for TYPE 10 interchangeable tools, stainless steel structure, 180° swivel base, V.400/3, Kw.0.75, Weight 33 Kg, dim.mm.580x260x420h