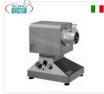

#### AG-VEL103

Type 10 gearmotor for tools, meat grinders, graters, etc. - professional, industrial
Gearmotor for interchangeable tools TYPE 10, stainly

Gearmotor for interchangeable tools TYPE 10, stainless steel structure, 180° swivel base, V.400/3, Kw.0.75, Weight 26 Kg, dim.mm.370x260x400h