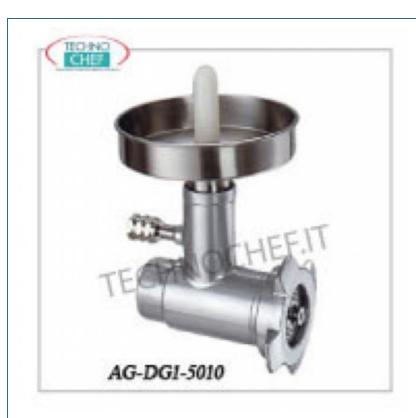

Services and Technologies for professional catering since 1973

| AG-G1501002 Type 10 Meat Grinder Tool, Stainless Steel Snail |      |
|--------------------------------------------------------------|------|
| Pelivery from 4 to                                           | days |