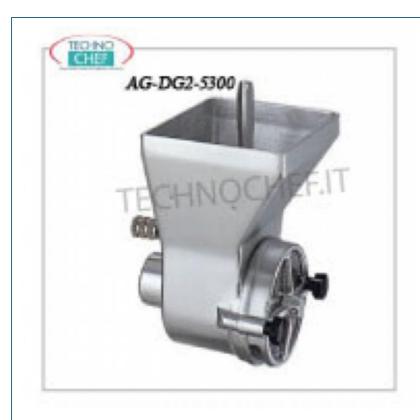

### AG-VEL103

Type 10 gearmotor for tools, meat grinders, graters, etc. - professional, industrial
Gearmotor for interchangeable tools TYPE 10, stain

Gearmotor for interchangeable tools TYPE 10, stainless steel structure, 180° swivel base, V.400/3, Kw.0.75, Weight 26 Kg, dim.mm.370x260x400h