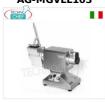

### AG-MGVEL103

**Delivery** from 4 to 9 days

**Delivery** from 4 to 9 days

Type 10 gearmotors for tools, meat mincers, graters, etc. - professional, industrial
Gearmotor with fixed grater for TYPE 10 interchangeable tools, stainless steel structure, 180° swivel base, V.400/3, Kw.0.75, Weight 33 Kg, dim.mm.580x260x420h