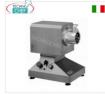

### AG-VEL103

Type 10 gearmotor for tools, meat grinders, graters, etc. - professional, industrial
Gearmotor for interchangeable tools TYPE 10, stain

Gearmotor for interchangeable tools TYPE 10, stainless steel structure, 180° swivel base, V.400/3, Kw.0.75, Weight 26 Kg, dim.mm.370x260x400h