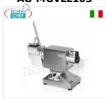

### AG-MGVEL103

**Delivery** from 4 to 9 days

**Delivery** from 4 to 9 days

Type 10 gearmotors for tools, meat mincers, graters, etc. - professional, industrial
Gearmotor with fixed grater for TYPE 10 interchangeable tools, stainless steel structure, 180° swivel base, V.400/3, Kw.0.75, Weight 33 Kg, dim.mm.580x260x420h