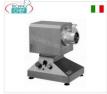

### AG-VEL103

Type 10 gearmotor for tools, meat grinders, graters, etc. - professional, industrial
Gearmotor for interchangeable tools TYPE 10, stainly

Gearmotor for interchangeable tools TYPE 10, stainless steel structure, 180° swivel base, V.400/3, Kw.0.75, Weight 26 Kg, dim.mm.370x260x400h