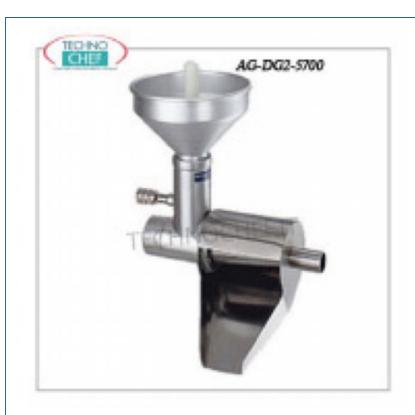

Services and Technologies for professional catering since 1973

| CODE      | DESCRIPTION           | PRICE/DELIVERY                   |
|-----------|-----------------------|----------------------------------|
| AG-G65700 | Squeezer Tool Type 10 | <b>Delivery</b> from 4 to 9 days |
|           |                       |                                  |