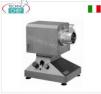

#### AG-VEL103

Type 10 gearmotor for tools, meat grinders, graters, etc. - professional, industrial
Gearmotor for interchangeable tools TYPE 10, stain

Gearmotor for interchangeable tools TYPE 10, stainless steel structure, 180° swivel base, V.400/3, Kw.0.75, Weight 26 Kg, dim.mm.370x260x400h

## AG-MGVEL103

**Delivery** from 4 to 9 days

**Delivery** from 4 to 9 days

Type 10 gearmotors for tools, meat mincers, graters, etc. - professional, industrial
Gearmotor with fixed grater for TYPE 10 interchangeable tools, stainless steel structure, 180° swivel base, V.400/3, Kw.0.75, Weight 33 Kg, dim.mm.580x260x420h