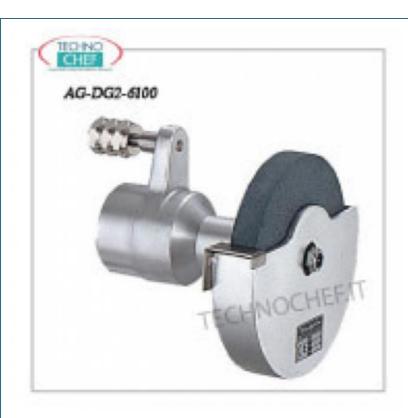

Services and Technologies for professional catering since 1973

| CODE      | DESCRIPTION                   | PRICE/DELIVERY                   |
|-----------|-------------------------------|----------------------------------|
| AG-G96100 | KNIFE SHARPENING TOOL Type 10 | <b>Delivery</b> from 4 to 9 days |