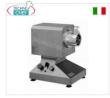

# AG-VEL103

Type 10 gearmotor for tools, meat grinders, graters, etc. - professional, industrial
Gearmotor for interchangeable tools TYPE 10, stainle

Gearmotor for interchangeable tools TYPE 10, stainless steel structure, 180° swivel base, V.400/3, Kw.0.75, Weight 26 Kg, dim.mm.370x260x400h