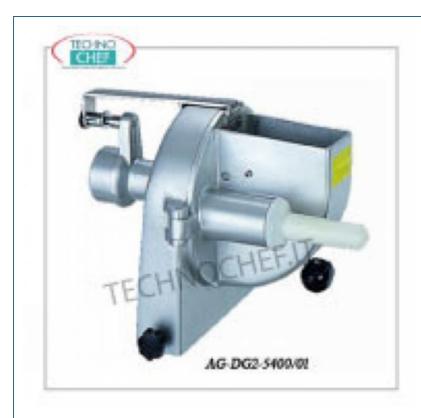

### AG-MGVEL103

**Delivery** from 4 to 9 days

**Delivery** from 4 to 9 days

Type 10 gearmotors for tools, meat mincers, graters, etc. - professional, industrial
Gearmotor with fixed grater for TYPE 10 interchangeable tools, stainless steel structure, 180° swivel base, V.400/3, Kw.0.75, Weight 33 Kg, dim.mm.580x260x420h