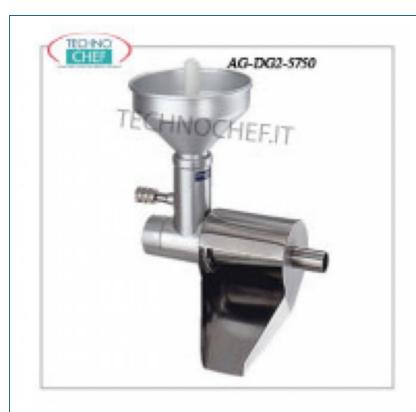

Services and Technologies for professional catering since 1973

| CODE      | DESCRIPTION      | PRICE/DELIVERY                   |
|-----------|------------------|----------------------------------|
| AG-G65750 | Squeezer tool 22 | <b>Delivery</b> from 4 to 9 days |