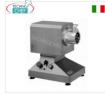

## AG-VEL223

Type 22 gearmotor for tools, meat mincer, grater, etc. - Profession, Industrial

Gearmotor for interchangeable tools TYPE 22, stainless steel structure, 180° swivel base, V.400/3, Kw.1.1, Weight 29 Kg, dim.mm.370x260x400h