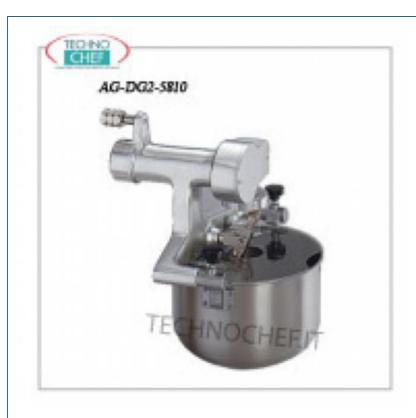

Services and Technologies for professional catering since 1973

| CODE                     | DESCRIPTION      | PRICE/DELIVERY                   |
|--------------------------|------------------|----------------------------------|
| AG-G75810                | Beater Tool 22/A | <b>Delivery</b> from 4 to 9 days |
| PROFESSIONAL DESCRIPTION |                  |                                  |