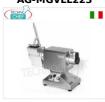

## AG-MGVEL223

**Delivery** from 4 to 9 days

**Delivery** from 4 to 9 days

Type 22 gearmotor for tools, meat mincer, grater, etc. - Professional, Industrial, Gearmotor with fixed grater for interchangeable tools TYPE 22, stainless steel structure, 180° swivel base, V.400/3, Kw.1.1, Weight 40 Kg, dim.mm.590x260x410h