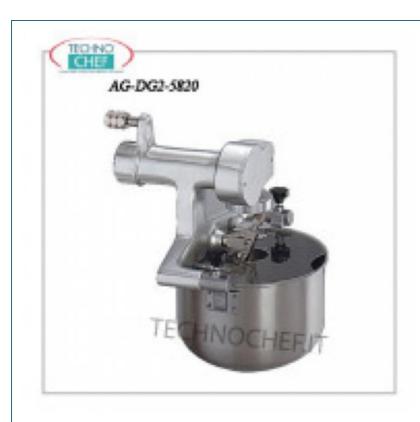

### AG-MGVEL223

**Delivery** from 4 to 9 days

**Delivery** from 4 to 9 days

Type 22 gearmotor for tools, meat mincer, grater, etc. - Professional, Industrial, Gearmotor with fixed grater for interchangeable tools TYPE 22, stainless steel structure, 180° swivel base,

V.400/3, Kw.1.1, Weight 40 Kg, dim.mm.590x260x410h