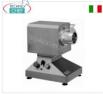

#### AG-VEL223

Type 22 gearmotor for tools, meat mincer, grater, etc. - Profession, Industrial

Gearmotor for interchangeable tools TYPE 22, stainless steel structure, 180° swivel base, V.400/3, Kw.1.1, Weight 29 Kg, dim.mm.370x260x400h