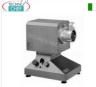

# AG-VEL103

Type 10 gearmotor for tools, meat grinders, graters, etc. - professional, industrial

Gearmotor for interchangeable tools TYPE 10, stainless steel structure, 180° swivel base, V.400/3, Kw.0.75, Weight 26 Kg, dim.mm.370x260x400h

### AG-VEL223

Type 22 gearmotor for tools, meat mincer,

grater, etc. - Profession, Industrial Gearmotor for interchangeable tools TYPE 22, stainless steel structure, 180° swivel base, V.400/3, Kw.1.1, Weight 29 Kg, dim.mm.370x260x400h