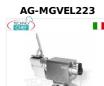

Delivery from 4 to 9 days

**Delivery** from 4 to 9 days

**Delivery** from 4 to 9 days

**Delivery** from 4 to 9 days

Type 22 gearmotor for tools, meat mincer, grater, etc. - Professional, Industrial, Gearmotor with fixed grater for interchangeable tools TYPE 22, stainless steel structure, 180° swivel base, V.400/3, Kw.1.1, Weight 40 Kg, dim.mm.590x260x410h