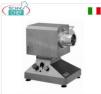

## AG-MGVEL103

Type 10 gearmotors for tools, meat mincers, graters, etc. - professional, industrial

Gearmotor with fixed grater for TYPE 10 interchangeable tools, stainless steel structure, 180° swivel base, V.400/3, Kw.0.75, Weight 33 Kg, dim.mm.580x260x420h

Delivery from 4 to 9 days

**Delivery** from 4 to 9 days

**Delivery** from 4 to 9 days

**Delivery** from 4 to 9 days

Type 22 gearmotor for tools, meat mincer, grater, etc. - Professional, Industrial, Gearmotor with fixed grater for interchangeable tools TYPE 22, stainless steel structure, 180° swivel base, V.400/3, Kw.1.1, Weight 40 Kg, dim.mm.590x260x410h