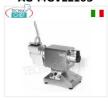

Delivery from 4 to 9 days

**Delivery** from 4 to 9 days

**Delivery** from 4 to 9 days

**Delivery** from 4 to 9 days

Type 22 gearmotor for tools, meat mincer, grater, etc. - Professional, Industrial, Gearmotor with fixed grater for interchangeable tools TYPE 22, stainless steel structure, 180° swivel base, V.400/3, Kw.1.1, Weight 40 Kg, dim.mm.590x260x410h