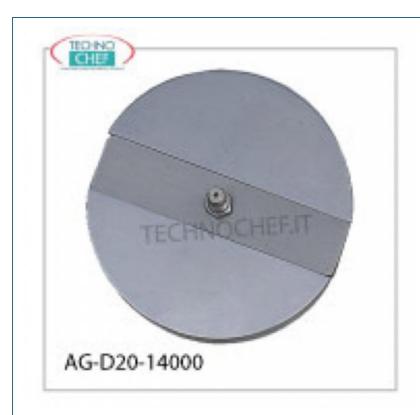

Services and Technologies for professional catering since 1973

| CODE                     | DESCRIPTION                                              | PRICE/DELIVERY                   |
|--------------------------|----------------------------------------------------------|----------------------------------|
| AG-2014000               | Tool A - Adjustable disc for 10/22 slicer and dicer tool | <b>Delivery</b> from 4 to 9 days |
| PROFESSIONAL DESCRIPTION |                                                          |                                  |
| TECHNICAL CARD           |                                                          |                                  |