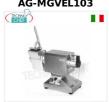

steel structure, 180° swivel base, V.400/3, Kw.1.1, Weight 29 Kg, dim.mm.370x260x400h

AG-MGVEL103

Delivery from 4 to 9 days

Delivery from 4 to 9 days

Type 10 gearmotors for tools, meat mincers, graters, etc. - professional, industrial Gearmotor with fixed grater for TYPE 10 interchangeable tools, stainless steel structure, 180° swivel base, V.400/3, Kw.0.75, Weight 33 Kg, dim.mm.580x260x420h