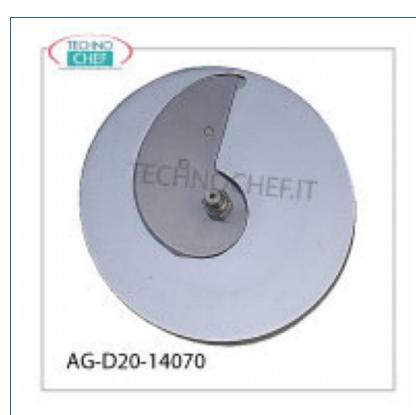

Services and Technologies for professional catering since 1973

| CODE       | DESCRIPTION                                                                 | PRICE/DELIVERY                   |
|------------|-----------------------------------------------------------------------------|----------------------------------|
| AG-2014070 | Tool F - Adjustable elliptical blade disc for slicer and dicer tool $10/22$ | <b>Delivery</b> from 4 to 9 days |