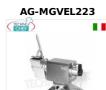

Weight 26 Kg, dim.mm.370x260x400h

AG-VEL223

Type 22 gearmotor for tools, meat mincer, grater, etc. - Profession, Industrial
Gearmotor for interchangeable tools TYPE 22, stainless

steel structure, 180° swivel base, V.400/3, Kw.0.75,

**Delivery** from 4 to 9 days

Type 22 gearmotor for tools, meat mincer, grater, etc. - Professional, Industrial, Gearmotor with fixed grater for interchangeable tools TYPE 22, stainless steel structure, 180° swivel base, V.400/3, Kw.1.1, Weight 40 Kg, dim.mm.590x260x410h