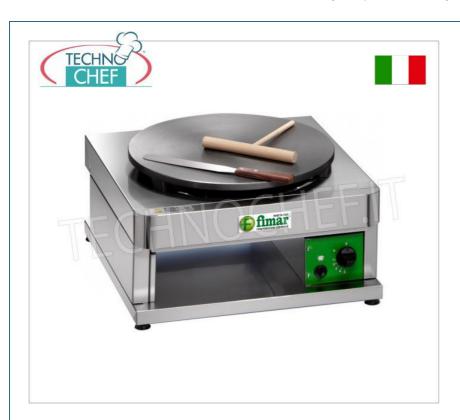

Services and Technologies for professional catering since 1973

| FM-CR400G1  GAS TABLE CREEPER with CAST IRON HOB and NON- SLIP MULTI-LINED SURFACE, DIAMETER 400 MM, thermostatic control of the cooking temperature, thermostatic control of the cooking temperature, thermostatic control of the cooking temperature, |
|---------------------------------------------------------------------------------------------------------------------------------------------------------------------------------------------------------------------------------------------------------|
| thermal power Kw. 3.6, weight 23 kg, external dimensions mm.430x480x270h                                                                                                                                                                                |

## GAS TABLE CREEPER with CAST IRON PLATE diameter 400 mm:

- stainless steel structure ;
- $\quad \hbox{$\circ$ \ \ cast iron cooking plate with multi-lined non-slip surface ;} \\$
- $\circ$  hob dimensions ø 400 (mm);
- $\circ\,$  thermostatic control of the cooking temperature ;
- $\circ~$  working temperature 0÷280° C ;
- $\circ~$  flame power regulator with eight positions ;
- ∘ cooking time ~ 1-3';
- **LPG METHANE** fuel supply;
- Calories: 3,600 kcal/h 14,286 BTU/h;
- Methane consumption:  $G20 = 0.34 \text{ m}^3/\text{h} G25 = 0.41 \text{ m}^3/\text{h}$ ;
- LPG consumption: G30/G31 = 0.23 kg/h;
- Gas connection: 1/2" G.
- ignition with piezoelectric;
- $\circ\,$  prepared for LPG with methane kit included ;
- height-adjustable feet;
- supplied: set of two spatulas.