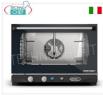

### **UX-XFT113STEFANIA**

#### UNOX - Electric Convection Oven with Humidifier, mod. XFT113 STEFANIA, 3 baking trays measuring 46x33 cm

Electric CONVENTION OVEN with humidifier UNOX-MISS line, for GASTRONOMY and PASTRY, capacity 3 mm trays. 460x330, version with MANUAL CONTROLS and HUMIDIFIER, V. 230/1, Kw. 3.00, weight 25 kg, dim.mm. 600X655x429h

Delivery from 4 to 9 days