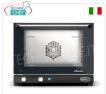

#### UX-XF023ANNA

#### UNOX - Electric Convection Oven mod. XF023 ANNA, 4 trays 46x33 cm

UNOX electric CONVENTION OVEN - MISS line - Model ANNA for GASTRONOMY and PASTRY, capacity 4 mm trays. 460x330, version with MANUAL CONTROLS, V.230/1, Kw. 3.00, weight 22 kg, dim. mm. 600x587x472h