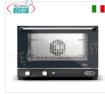

## **UX-XF013LISA**

# UNOX - Electric Convection Oven, mod. XF013

LISA, 3 trays 46 x 33 cm UNOX electric CONVENTION OVEN - MICRO line, LISA model for GASTRONOMY and PASTRY, capacity 3 mm trays. 460x330, version with MANUAL CONTROLS, V.230/1, Kw. 2.7, weight 20 kg, dim. mm. 600x587x402h

Delivery from 4 to 9 days

Delivery from 4 to 9 days