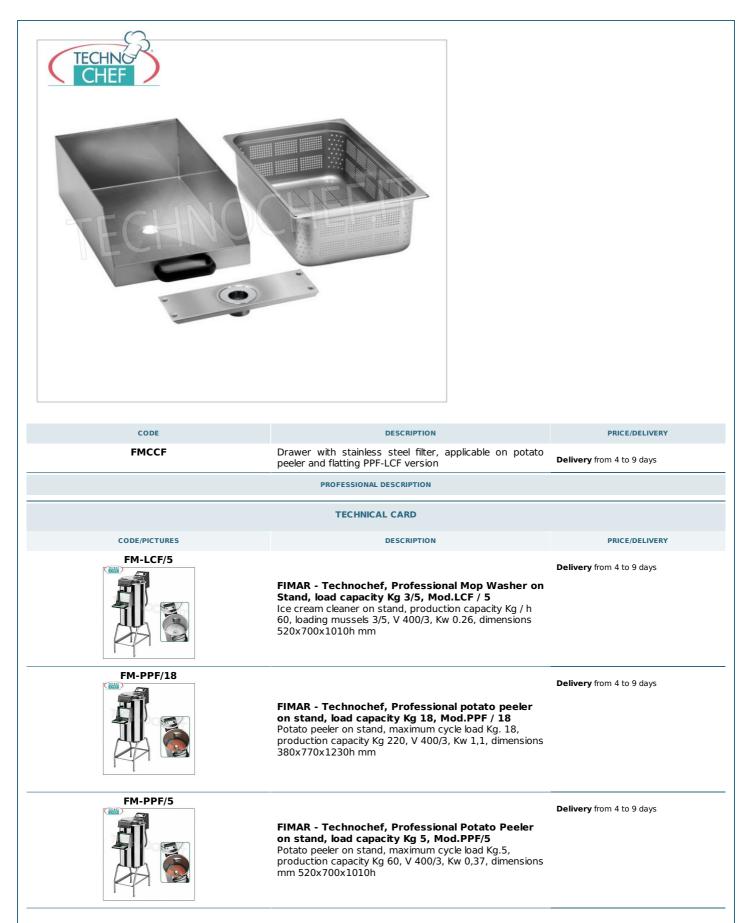

TECNOSERVICE'21 srl by Tinti Sergio Via Carlo Pisacane, 134 61032 Fano (PU) Italy P.IVA IT0200411413 Tel. +39 0721 805911 FAX +39 0721 809794 e-mail: staff@technochef.it www.technochef.it www.technochef.eu

Services and Technologies for professional catering since 1973



| FM-LCF/18   | FIMAR - Technochef, Professional Washing<br>Machine on Stand, load capacity Kg 10/18, Mod.<br>LCF / 18<br>Flushing on a stand, production capacity Kg / h 220,<br>mussels load Kg 10/18, V 400/3, Kw 0.90, dimensions<br>mm 380x770x1230h | <b>Delivery</b> from 4 to 9 days |
|-------------|-------------------------------------------------------------------------------------------------------------------------------------------------------------------------------------------------------------------------------------------|----------------------------------|
| FM-PPF/25/T | FIMAR - Technochef, Professional potato peeler<br>on stand, load capacity Kg 25, Mod.PPF / 25<br>Potato peeler on stand, maximum cycle load Kg. 25,<br>production capacity Kg 450, V 400/3, Kw.1,1,<br>dim.mm.45