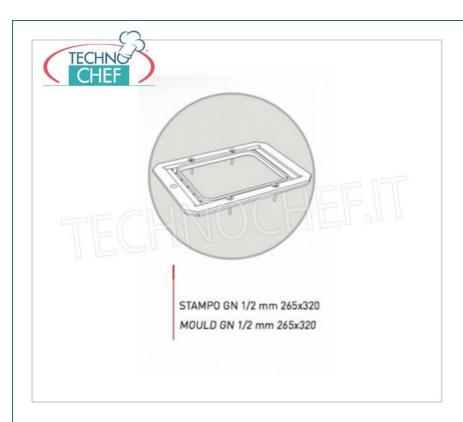

Services and Technologies for professional catering since 1973

| CODE         | DESCRIPTION                                                                                                         | PRICE/DELIVERY                   |
|--------------|---------------------------------------------------------------------------------------------------------------------|----------------------------------|
| EM-TRAYGN1/2 | Anticoradal aluminum mold for Mod.TRAY600 and TRAY800, with 1 impression for Gastro-norm 1/2 containers, 265x320 mm | <b>Delivery</b> from 4 to 9 days |