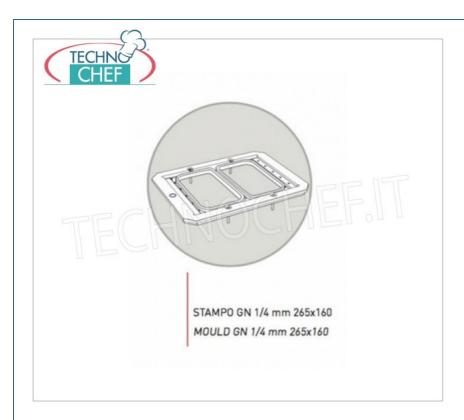

Services and Technologies for professional catering since 1973

| CODE         | DESCRIPTION                                                                                                  | PRICE/DELIVERY                   |
|--------------|--------------------------------------------------------------------------------------------------------------|----------------------------------|
| EM-TRAYGN1/4 | Anticoradal aluminum mold for Mod.TRAY600 and TRAY800, with 2 imprints for Gastro-norm trays 1/4, 265x160 mm | <b>Delivery</b> from 4 to 9 days |