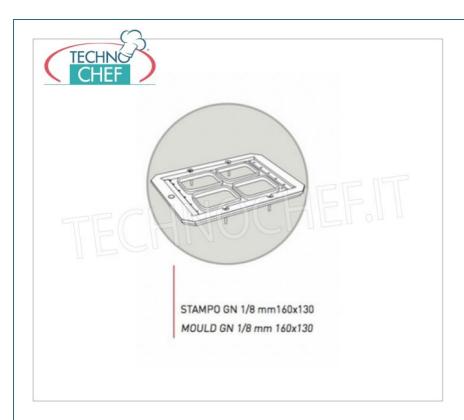

Services and Technologies for professional catering since 1973

| CODE         | DESCRIPTION                                                                                                  | PRICE/DELIVERY                   |
|--------------|--------------------------------------------------------------------------------------------------------------|----------------------------------|
| EM-TRAYGN1/8 | Anticoradal aluminum mold for Mod.TRAY600 and TRAY800, with 4 imprints for Gastro-norm trays 1/8, 160x130 mm | <b>Delivery</b> from 4 to 9 days |