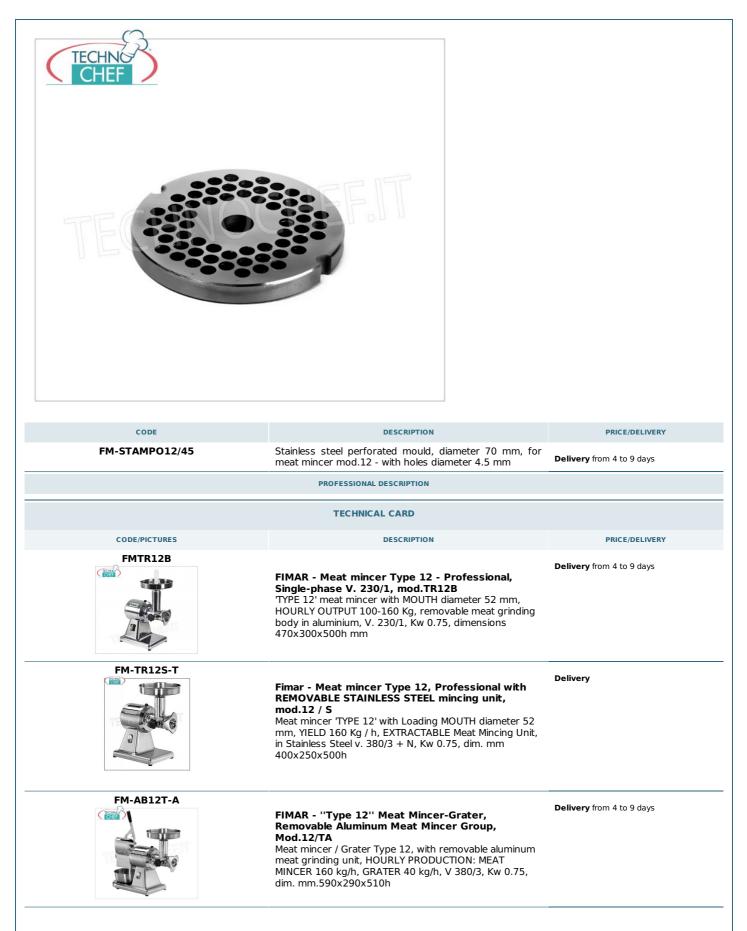

**TECNOSERVICE'21 srl** by Tinti Sergio Via Carlo Pisacane, 134 61032 Fano (PU) Italy P.IVA IT0200411413 Tel. +39 0721 805911 FAX +39 0721 809794 e-mail: staff@technochef.it www.technochef.it www.technochef.eu

Services and Technologies for professional catering since 1973



| FM12TS-T      | Fimar - Meat mincer Type 12, Professional with<br>FULLY REMOVABLE stainless steel mincing unit,<br>mod.12 / TS<br>'TYPE 12' meat mincer with loading MOUTH diameter 52<br>mm, YIELD 160 Kg / hour, FULLY REMOVABLE meat<br>mincing unit in stainless steel, SINGLE-PHASE and<br>THREE-PHASE versions,                                   | <b>Delivery</b> from 4 to 9 days |
|---------------|-----------------------------------------------------------------------------------------------------------------------------------------------------------------------------------------------------------------------------------------------------------------------------------------------------------------------------------------|----------------------------------|
| FM-AB12AT-T/A | FIMAR - "'Type