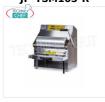

# JP-TSM105-R

# TECHNOCHEF - Manual Lever Thermosealer for Trays, Mod.TSM105-R MANUAL LEVER THERMOSEALING MACHINE WITHOUT

MANUAL LEVER THERMOSEALING MACHINE WITHOUT MOLD, for PREFORMED TRAYS with MAXIMUM SIZE of mm 370x280x155h, V.230/1, kw 1,4, dimensions mm 485x510x555h