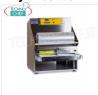

## JP-TSS105-R

# $\label{temporalized} \mbox{TECHNOCHEF - Semi-automatic thermosealer for trays, Mod.TSS105-R}$

SEMIAUTOMATIC THERMOSEALING MACHINE WITHOUT MOLD, for PREFORMED TRAYS with MAXIMUM SIZE of mm 370x280x155h, V.230/1, kw 1,5, dimensions mm 460x510x555h