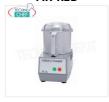

## MX-R2B

# R2B table CUTTER, tank capacity lt. 2,9, ROBOT

COUPE brand, professional
Table CUTTER R 2 B, ROBOT COUPE brand, with
dismountable FOOD ABS TANK of 2,9 liters, Speed 1,500 rpm, V. 230/1, Kw 0,55, Weight 10 Kg, dimensions mm 200x280x350h