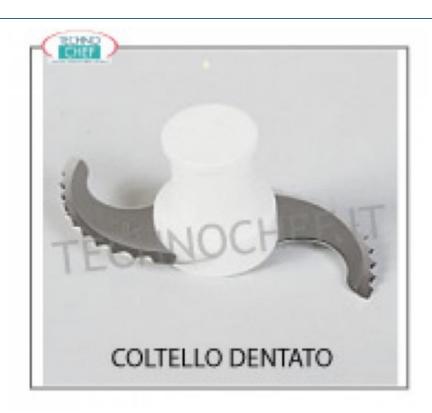

Services and Technologies for professional catering since 1973

| CODE        | DESCRIPTION                        | PRICE/DELIVERY                   |
|-------------|------------------------------------|----------------------------------|
| MX-60.27138 | Toothed knives for mod. R2 and R2B | <b>Delivery</b> from 4 to 9 days |
|             |                                    |                                  |