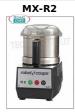

## **Delivery** from 4 to 9 days

**Delivery** from 4 to 9 days

R2 table cutter, bowl capacity lt. 2,9, ROBOT COUPE brand, professional
R2 table CUTTER, ROBOT COUPE brand, with removable
STAINLESS STEEL TANK of 2,9 liters, Speed 1,500 rpm, V. 230/1, Kw 0,55, Weight 10 Kg, dimensions 200x280x350h mm