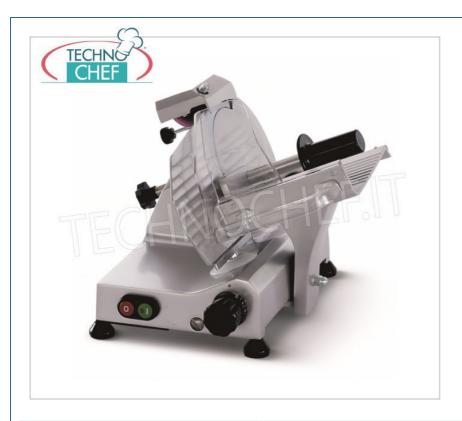

#### GRAVITY / INCLINED SLICER blade diameter 195 mm , 'CE DOMESTICO' EXECUTION :

- $\circ~$  made of anodically treated aluminum alloy ,
- $\circ~$  cutting thickness regulator from 0 to 15 mm,

CODE/PICTURES

- $\circ$  built-in sharpener,
- flat mounted on ball bearings,
- useful cut: 140 x 140 mm;
- blade revolutions per minute 300.