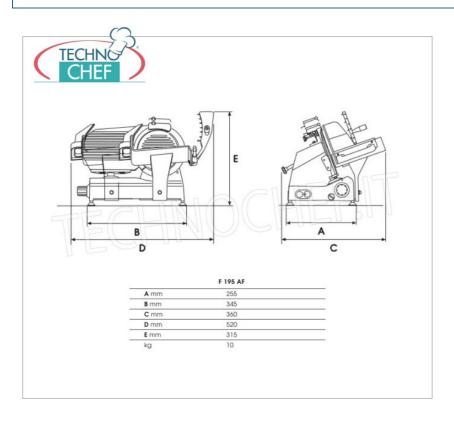

### **MADE IN ITALY**

| TECHNICAL CARD |  |  |
|----------------|--|--|
| Monofase       |  |  |
| V 230/1        |  |  |
| 50             |  |  |
| 0,132          |  |  |
| 10             |  |  |
| 360            |  |  |
| 345            |  |  |
| 315            |  |  |
| TECHNICAL CARD |  |  |
|                |  |  |