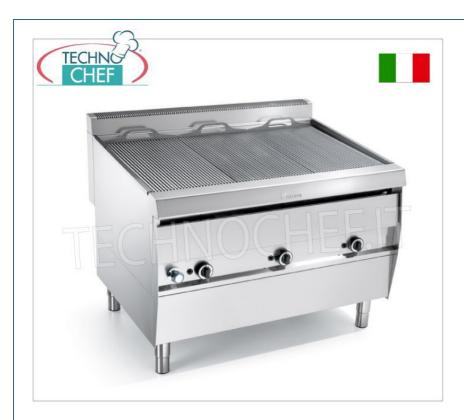

Services and Technologies for professional catering since 1973

| CODE                     | DESCRIPTION                                                                                                                                                                                          | PRICE/DELIVERY                   |  |
|--------------------------|------------------------------------------------------------------------------------------------------------------------------------------------------------------------------------------------------|----------------------------------|--|
| AS-GV1219                | VAPOR GAS GRILL mobile version, 3 MODULES with independent controls with 3 COOKING ZONES measuring 390x470 mm, complete with rod grill, thermal power 39.00 kw, external dimensions 1195x900x850h mm | <b>Delivery</b> from 4 to 9 days |  |
| PROFESSIONAL DESCRIPTION |                                                                                                                                                                                                      |                                  |  |

## Steam gas grill, 900 series, cabinet version, with double module and independent controls:

- made of AISI 304 stainless steel;
- $\circ$  3 cooking zones measuring 390x470 mm;
- 3 removable cooking grates in rods;
- $\circ$  water drawer under the burners powered by a tap connected to the water mains;
- heat radiation cooking system for grilling in a natural and healthy way, enhancing the best organoleptic and softness characteristics
  of foods, promoting the dispersion of fats;
- $\circ\,$  on request: bratt pan with stainless steel support .

## MADE IN ITALY

| MADE IN TIALY     |             |                |  |  |
|-------------------|-------------|----------------|--|--|
| TECHNICAL CARD    |             |                |  |  |
| Thermal input (Kw | 39          |                |  |  |
| net weight (Kg    | 131         |                |  |  |
| breadth (mm       | 1195        |                |  |  |
| depth (mm         | 900         |                |  |  |
| height (mm        | 850         |                |  |  |
| TECHNICAL CARD    |             |                |  |  |
| CODE/PICTURES     | DESCRIPTION | PRICE/DELIVERY |  |  |