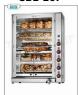

# ELECTRIC ROTISSERIE with 3 overlapping RODS for 12 CHICKENS

ELECTRIC ROTISSERIE countertop in STAINLESS STEEL with 3 single overlapping AUCTIONS for 12 CHICKENS, equipped with internal light 720 mm long, weight 48 kg, V.230 / 1, kw 5.0, dimensions 880x430x710h mm

Delivery from 8 to 15 days

Delivery from 8 to 15 days

**Delivery** from 8 to 15 days

Delivery from 8 to 15 days

CBG-12P