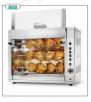

### GAS ROTISSERIE with 3 overlapping RODS for 12 CHICKENS

GAS ROTISSERIE countertop in STAINLESS STEEL with 3 single overlapping AUCTIONS for 12 CHICKENS, equipped with internal light 720 mm long, weight 67 kg, dimensions 900x510x780h mm

CBG-20P