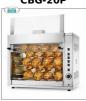

CBG-20P

#### GAS ROTISSERIE with 5 overlapping RODS for 20

GAS ROTISSERIE countertop in STAINLESS STEEL with 5 single overlapping RODS for 20 CHICKENS, equipped with internal light 720 mm long, weight 81 kg, dimensions 900x510x780h mm