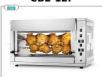

## GAS ROTISSERIE with 5 overlapping RODS for 20 **CHICKENS**

GAS ROTISSERIE countertop in STAINLESS STEEL with 5 single overlapping RODS for 20 CHICKENS, equipped with internal light 720 mm long, weight 81 kg, dimensions 900x510x780h mm

CBE-20P

**ELECTRIC ROTISSERIE with 5 INDEPENDENT SHAFT overlapping for 20 CHICKENS**ELECTRIC ROTISSERIE with 5 RODS Overlapping spade with independent control for 20 CHICKENS, possibility of PARTIAL LOAD, closed with 2 glass doors, weight kg 88, V. 400/3 + N, kw 10.7, dimensions cm 88x45x125h