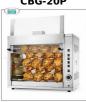

#### CBG-20P

# **CHICKENS**

dimensions 900x510x780h mm

## GAS ROTISSERIE with 5 overlapping RODS for 20 **CHICKENS**

GAS ROTISSERIE countertop in STAINLESS STEEL with 5 single overlapping RODS for 20 CHICKENS, equipped with internal light 720 mm long, weight 81 kg, dimensions 900x510x780h mm