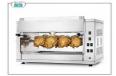

### **ELECTRIC ROTISSERIE with 2 overlapping AUCTIONS for 8 CHICKENS**

ELECTRIC ROTISSERIE countertop in STAINLESS STEEL with 2 single overlapping AUCTIONS for 8 CHICKENS, equipped with internal light 720 mm long, weight 41 kg, V.230 / 1, kw 3,5, dimensions 880x430x530h mm

#### GAS ROTISSERIE with 2 overlapping RODS for 8 **CHICKENS**

Countertop GAS ROTISSERIE in STAINLESS STEEL with 2 single overlapping AUCTIONS for 8 CHICKENS, equipped with internal light 720 mm long, weight 55 kg, dimensions 880x430x530h mm