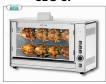

#### **ELECTRIC ROTISSERIE with 3 overlapping RODS** for 12 CHICKENS

ELECTRIC ROTISSERIE countertop in STAINLESS STEEL with 3 single overlapping AUCTIONS for 12 CHICKENS, equipped with internal light 720 mm long, weight 48 kg, V.230 / 1, kw 5.0, dimensions 880x430x710h mm

# GAS ROTISSERIE with 3 overlapping RODS for 12

GAS ROTISSERIE countertop in STAINLESS STEEL with 3 single overlapping AUCTIONS for 12 CHICKENS, equipped with internal light 720 mm long, weight 67 kg,