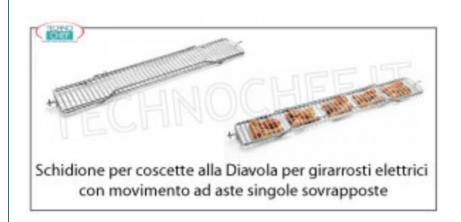

Services and Technologies for professional catering since 1973

| CB14080210 Round CAGE spit for Deviled legs, suitable for Rotisserie | CODE | DESCRIPTION                                                                                | PRICE/DELIVERY                   |
|----------------------------------------------------------------------|------|--------------------------------------------------------------------------------------------|----------------------------------|
| Mod. G-20P, dim, cm 57x14,5x4,4h                                     |      | Round CAGE spit for Deviled legs, suitable for Rotisserie Mod. G-20P, dim, cm 57x14,5x4,4h | <b>Delivery</b> from 4 to 9 days |