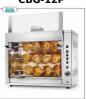

# CBE-12P

#### **ELECTRIC ROTISSERIE with 3 overlapping RODS** for 12 CHICKENS

ELECTRIC ROTISSERIE countertop in STAINLESS STEEL with 3 single overlapping AUCTIONS for 12 CHICKENS, equipped with internal light 720 mm long, weight 48 kg, V.230 / 1, kw 5.0, dimensions 880x430x710h mm