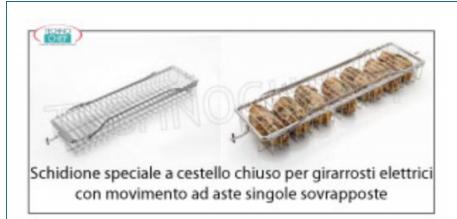

Services and Technologies for professional catering since 1973

| CODE       | DESCRIPTION                                               | PRICE/DELIVERY                   |
|------------|-----------------------------------------------------------|----------------------------------|
| CB14080131 | Special lock with closed basket for Rotisserie Mod. E-15P | <b>Delivery</b> from 4 to 9 days |