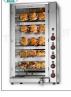

## ELECTRIC ROTISSERIE with 5 Independent Overlapping RODS for 15 CHICKENS

ELECTRIC ROTISSERIE with 5 INDEPENDENT STACKING RODS for 15 CHICKENS, Possibility of PARTIAL LOAD, closed with 2 Glass Doors, weight kg 70, V. 400/3 + N, kw 8,3, dimensions cm 70,5x45x125h