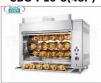

### CBG-P10-8(48P)

# GAS PLANETARY ROTISSERIE with 8 RODS for 48 CHICKENS.

PLANETARY GAS ROTISSERIE countertop in STAINLESS STEEL with 8 AUCTIONS for 48 CHICKENS, equipped with 1000 mm long internal light, weight 180 kg, Thermal Power 13.5 kw, V.230 / 1, kw 0.18, dimensions 1300x800x980h mm

**Delivery** from 8 to 15 days