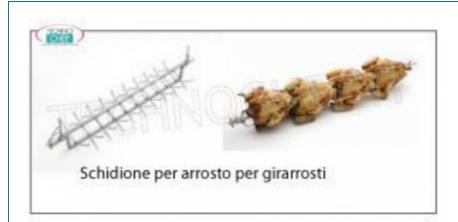

Services and Technologies for professional catering since 1973

| CODE       | DESCRIPTION                                | PRICE/DELIVERY                   |
|------------|--------------------------------------------|----------------------------------|
| CB14080007 | Spit for Roast for Rotisserie Mod. P10 / 4 | <b>Delivery</b> from 4 to 9 days |