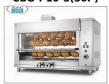

# TECHNICAL CARD CODE/PICTURES DESCRIPTION PRICE/DELIVERY CBE-P10-5(30P) ELECTRIC PLANETARY ROTISSERIE with 5 RODS for 30 CHICKENS, V.400 / 3 + N ELECTRIC PLANETARY ROTISSERIE countertop in STAINLESS STEEL with 5 AUCTIONS for 30 CHICKENS,

kg, V.400 / 3 + N. kw 9,5, dimensions mm

1300x660x790h