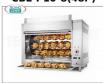

### CBE-P10-8(48P)

# **ELECTRIC PLANETARY ROTISSERIE with 8 RODS** for 48 CHICKENS,

ELECTRIC PLANETARY ROTISSERIE counter in STAINLESS STEEL with 8 AUCTIONS for 48 CHICKENS, equipped with 1000 mm long internal light, weight 175 kg, V.400 / 3 + N kw 9,5, dimensions mm 1300x800x930h

### **Delivery** from 8 to 15 days

**Delivery** from 8 to 15 days