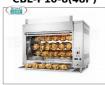

# CODE/PICTURES DESCRIPTION PRICE/DELIVERY CBE-P10-5(30P) ELECTRIC PLANETARY ROTISSERIE with 5 RODS for 30 CHICKENS, V.400 / 3 + N ELECTRIC PLANETARY ROTISSERIE countertop in

1300x660x840h mm

CBG-P10-5(30P)

## equipped with 1000 mm long internal light, weight 123 kg, V.400 / 3 + N. kw 9,5, dimensions mm 1300x660x790h GAS PLANETARY ROTISSERIE with 5 RODS for 30

STAINLESS STEEL with 5 AUCTIONS for 30 CHICKENS,

GAS PLANETARY ROTISSERIE with 5 RODS for 30 CHICKENS,
GAS PLANETARY ROTISSERIE countertop in STAINLESS
STEEL with 5 AUCTIONS for 30 CHICKENS, equipped with
1000 mm long internal light, weight 142 kg, Thermal
Power 13.5 kw, V.230 / 1, kw 0.18, dimensions