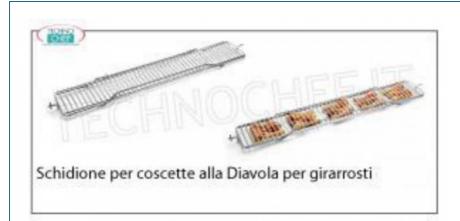

Services and Technologies for professional catering since 1973

| CB14080201 Spit for thighs with diavola for rotisserie Mod. P10 / 4  Delivery from 4 to 9 days | CODE       | DESCRIPTION                                              | PRICE/DELIVERY                   |
|------------------------------------------------------------------------------------------------|------------|----------------------------------------------------------|----------------------------------|
|                                                                                                | CB14080201 | Spit for thighs with diavola for rotisserie Mod. P10 / 4 | <b>Delivery</b> from 4 to 9 days |