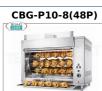

## CBE-P10-8(48P)

## ELECTRIC PLANETARY ROTISSERIE with 8 RODS for 48 CHICKENS,

ELECTRIC PLANETARY ROTISSERIE counter in STAINLESS STEEL with 8 AUCTIONS for 48 CHICKENS, equipped with 1000 mm long internal light, weight 175 kg, V.400 / 3 + N kw 9,5, dimensions mm 1300x800x930h

## GAS PLANETARY ROTISSERIE with 8 RODS for 48

CHICKENS,
PLANETARY GAS ROTISSERIE countertop in STAINLESS
STEEL with 8 AUCTIONS for 48 CHICKENS, equipped with
1000 mm long internal light, weight 180 kg, Thermal
Power 13.5 kw, V.230 / 1, kw 0.18, dimensions
1300x800x980h mm