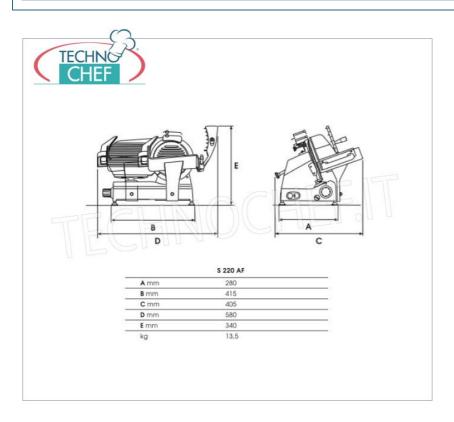

Services and Technologies for professional catering since 1973

| CODE                     | DESCRIPTION                                                                                                                                                                             | PRICE/DELIVERY                   |
|--------------------------|-----------------------------------------------------------------------------------------------------------------------------------------------------------------------------------------|----------------------------------|
| TCF024-003200            | Gravity / inclined slicer, blade diameter 220 mm, in aluminum alloy, complete with fixed blade sharpener, CE DOMESTIC EXECUTION, V 230/1, Kw 0,140, Weight 13,5 Kg, dim.mm.405x415x340h | <b>Delivery</b> from 4 to 9 days |
| PROFESSIONAL DESCRIPTION |                                                                                                                                                                                         |                                  |

## CE MARK MADE IN ITALY

| TECHNICAL CARD |  |  |
|----------------|--|--|
| Monofase       |  |  |
| V 230/1        |  |  |
| 50             |  |  |
| 0,140          |  |  |
| 13,5           |  |  |
| 405            |  |  |
| 415            |  |  |
| 340            |  |  |
|                |  |  |