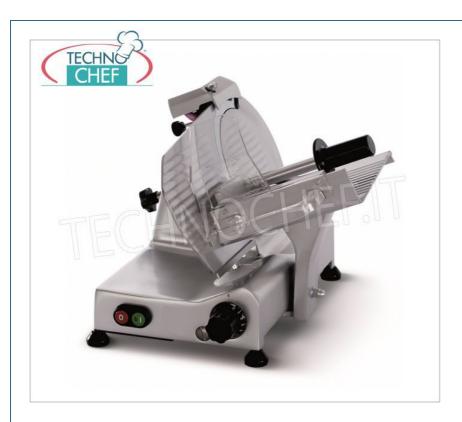

Services and Technologies for professional catering since 1973

| CODE                     | DESCRIPTION                                                                                                                                                                             | PRICE/DELIVERY                   |
|--------------------------|-----------------------------------------------------------------------------------------------------------------------------------------------------------------------------------------|----------------------------------|
| TCF024-003200            | Gravity / inclined slicer, blade diameter 220 mm, in aluminum alloy, complete with fixed blade sharpener, CE DOMESTIC EXECUTION, V 230/1, Kw 0,140, Weight 13,5 Kg, dim.mm.405x415x340h | <b>Delivery</b> from 4 to 9 days |
| PROFESSIONAL DESCRIPTION |                                                                                                                                                                                         |                                  |

## GRAVITY / INCLINED SLICER blade diameter 220 mm , 'CE DOMESTIC' EXECUTION:

- $\circ\,$  made of anodically treated aluminum alloy ,
- o cutting thickness regulator from 0 to 15 mm, very sensitive and allows a decimal adjustment;
- $\circ \ \ \text{built-in sharpener} \ ,$
- $\circ\,$  flat mounted on ball bearings,
- useful cut: 190 x 160 mm;
- $\circ$  blade revolutions per minute 300.