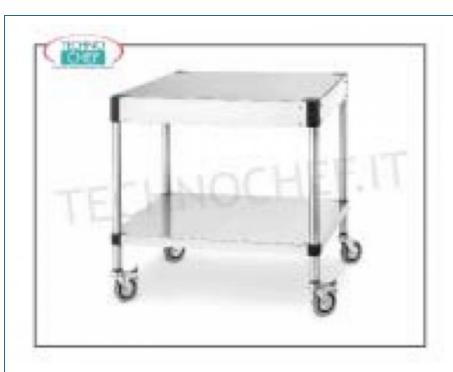

#### CB 14100309

Removable stainless steel stand with wheels and intermediate shelf for mod. 24 / 30P, weight 34 kg, dimensions mm 1300x660x905h

**Delivery** from 4 to 9 days