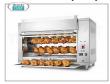

#### CBE-P10-5(30P)

# ELECTRIC PLANETARY ROTISSERIE with 5 RODS for 30 CHICKENS, V.400 / 3 + N ELECTRIC PLANETARY ROTISSERIE countertop in

ELECTRIC PLANETARY ROTISSERIE countertop in STAINLESS STEEL with 5 AUCTIONS for 30 CHICKENS, equipped with 1000 mm long internal light, weight 123 kg, V.400 / 3 + N. kw 9,5, dimensions mm 1300x660x790h

# **Delivery** from 8 to 15 days

**Delivery** from 8 to 15 days