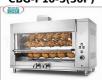

#### CBG-P10-5(30P)

# GAS PLANETARY ROTISSERIE with 5 RODS for 30 CHICKENS,

GAS PLANETARY ROTISSERIE countertop in STAINLESS STEEL with 5 AUCTIONS for 30 CHICKENS, equipped with 1000 mm long internal light, weight 142 kg, Thermal Power 13.5 kw, V.230 / 1, kw 0.18, dimensions 1300x660x840h mm