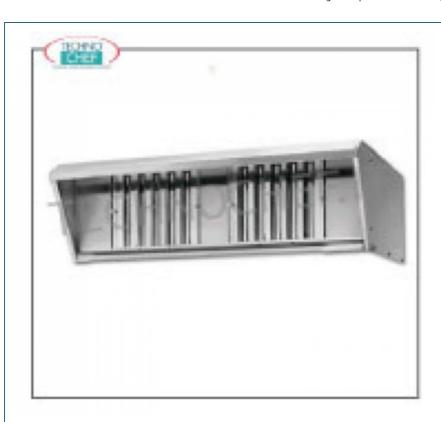

Services and Technologies for professional catering since 1973

| CODE       | DESCRIPTION                                                                                                                             | PRICE/DELIVERY                   |
|------------|-----------------------------------------------------------------------------------------------------------------------------------------|----------------------------------|
| CB14100449 | Countertop hood with stainless labyrinth filters (without motor) with canopy diameter 200 mm, weight 34 kg, dimensions 1008x860x400h mm | <b>Delivery</b> from 4 to 9 days |
|            |                                                                                                                                         |                                  |