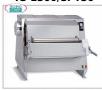

### IG-2300/SPT30

# Sheeters for fresh pasta with a pair of 300 mm rollers

HIGH PRECISION DOUGH SHEETER with 1 PAIR of ROLLED STAINLESS STEEL ROLLS mm. 300, PREPARED for application of LEAF CUTTER TOOLS, - V. 230/1 - Kw. 0.37 - weight Kg. 23 - dimensions mm. 420x420x370h