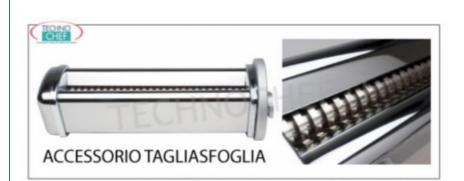

Services and Technologies for professional catering since 1973

| CODE   | DESCRIPTION                       | PRICE/DELIVERY                   |
|--------|-----------------------------------|----------------------------------|
| IGTS03 | Cutter width cutting tool mm. 4.0 | <b>Delivery</b> from 4 to 9 days |