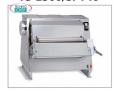

## IG-2300/SPT40

## Sheeter for Fresh Pasta with 1 pair of 400 mm rollers

DOUGH SHEETER for HIGH PRECISION PASTA with 1 PAIR of ROLLED STAINLESS STEEL ROLLS long MM. 400, PREPARED for application TAGLIASFOGLIA TOOLS, - V. 230/1 - Kw. 0,37 - weight Kg. 45 - dimensions mm. 520x520x800h