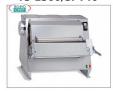

## IG-2300/SPT40

## Sheeter for Fresh Pasta with 1 pair of 400 mm rollers

DOUGH SHEETER for HIGH PRECISION PASTA with 1 PAIR of ROLLED STAINLESS STEEL ROLLS long MM. 400, PREPARED for application TAGLIASFOGLIA TOOLS, - V. 230/1 - Kw. 0,37 - weight Kg. 45 - dimensions mm. 520x520x800h