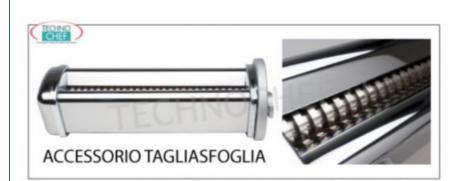

Services and Technologies for professional catering since 1973

| CODE   | DESCRIPTION                       | PRICE/DELIVERY                   |
|--------|-----------------------------------|----------------------------------|
| IGTS05 | Cutting tool, cutting width 12 mm | <b>Delivery</b> from 4 to 9 days |