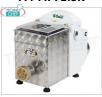

## FM-PF25EN

# FIMAR - Professional EXTRUDED FRESH PASTA MACHINE, 2 Kg bowl - mod.PF25EN

Extruded fresh pasta machine, with 2 Kg stainless steel tank, hourly output 8 Kg/h, V.400/3+N, Kw.0.37, Weight 26.5 Kg, dim.mm.310x550x420h

# Delivery from 8 to 15 days