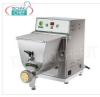

# FM-MPF2.5N

# FIMAR - Professional EXTRUDED FRESH PASTA MACHINE, with 2.5 Kg tank, mod MPF2.5N Tabletop EXTRUDED FRESH PASTA machine - with tank

for 2.5 kg of dough, - Hourly yield 8 Kg, V. 230/1, Kw 0.37, Weight 30 Kg, Dimensions, mm 260x600x380h