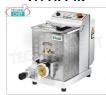

# FIMAR - Professional EXTRUDED FRESH PASTA MACHINE, with 2.5 Kg tank, mod MPF2.5N Tabletop EXTRUDED FRESH PASTA machine - with tank

for 2.5 kg of dough, - Hourly yield 8 Kg, V. 230/1, Kw 0.37, Weight 30 Kg, Dimensions, mm 260x600x380h

# TCF53-VIP2