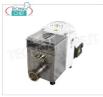

#### FM-PF40EN

### FIMAR - Professional EXTRUDED FRESH PASTA MACHINE, 3.5 Kg bowl - mod.PF40EN

Fresh pasta machine with water-cooled extrusion mouth, bowl capacity 3.5 Kg, hourly output 13 Kg/h, complete with PASTA CUTTER, V.400/3+N, Kw.0.75, Weight 35 Kg, dim. mm.320x595x525h

**Delivery** from 8 to 15 days

**Delivery** from 4 to 9 days