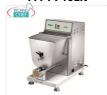

# FIMAR - Professional EXTRUDED FRESH PASTA MACHINE, 2 Kg bowl - mod.PF25EN

Extruded fresh pasta machine, with 2 Kg stainless steel tank, hourly output 8 Kg/h, V.400/3+N, Kw.0.37, Weight 26.5 Kg, dim.mm.310x550x420h

# Delivery from 8 to 15 days