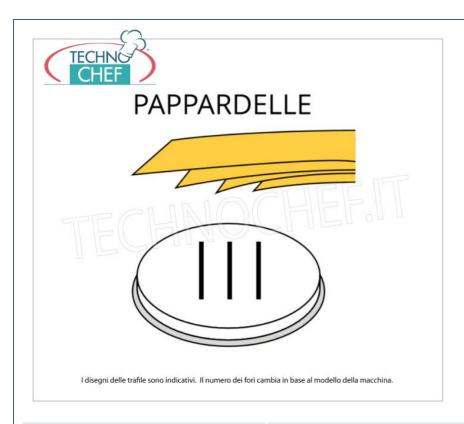

Services and Technologies for professional catering since 1973

| CODE        | DESCRIPTION                                      | PRICE/DELIVERY                   |
|-------------|--------------------------------------------------|----------------------------------|
| FM-ACTRMPF3 | Pappardelle die in 16 mm brass-bronze alloy, for | <b>Delivery</b> from 4 to 9 days |

mod.MPF2.5N/MPF4N and mod.PF25E/PF40E.

Delivery from 8 to 15 days