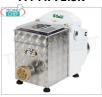

#### FM-MPF2.5N Delivery from 8 to 15 days

FIMAR - Professional EXTRUDED FRESH PASTA MACHINE, with 2.5 Kg tank, mod MPF2.5N
Tabletop EXTRUDED FRESH PASTA machine - with tank for 2.5 kg of dough, - Hourly yield 8 Kg, V. 230/1, Kw 0.37, Weight 30 Kg, Dimensions, mm 260x600x380h