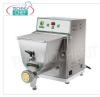

#### FIMAR - Professional EXTRUDED FRESH PASTA MACHINE, 2 Kg bowl - mod.PF25EN

Extruded fresh pasta machine, with 2 Kg stainless steel tank, hourly output 8 Kg/h, V.400/3+N, Kw.0.37, Weight 26.5 Kg, dim.mm.310x550x420h