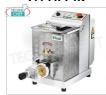

#### FM-MPF2.5N Delivery from 8 to 15 days

FIMAR - Professional EXTRUDED FRESH PASTA MACHINE, with 2.5 Kg tank, mod MPF2.5N
Tabletop EXTRUDED FRESH PASTA machine - with tank for 2.5 kg of dough, - Hourly yield 8 Kg, V. 230/1, Kw 0.37, Weight 30 Kg, Dimensions, mm 260x600x380h