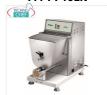

# FM-PF25EN

#### FIMAR - Professional EXTRUDED FRESH PASTA MACHINE, 2 Kg bowl - mod.PF25EN

Extruded fresh pasta machine, with 2 Kg stainless steel tank, hourly output 8 Kg/h, V.400/3+N, Kw.0.37, Weight 26.5 Kg, dim.mm.310x550x420h