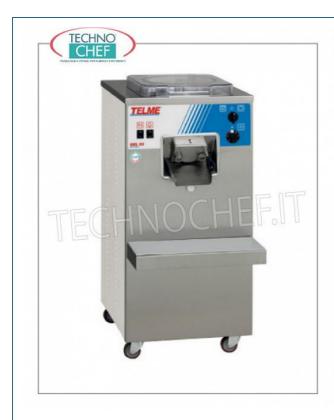

Services and Technologies for professional catering since 1973

| CODE    | DESCRIPTION                                                                                                                                                                                                                                      | PRICE/DELIVERY |
|---------|--------------------------------------------------------------------------------------------------------------------------------------------------------------------------------------------------------------------------------------------------|----------------|
| CRGEL20 | VERTICAL CYLINDER BATCH FREEZER for ICE CREAM and GRANITE on furniture with AUTOMATIC EXTRACTION, CYCLE MIXTURE CAPACITY 4.0 I, hourly production: ICE CREAM 20 I, GRANITE 40 I, air cooling, V.400 / 3 + N, Kw 2, 2, dimensions 460x510x960h mm |                |
|         |                                                                                                                                                                                                                                                  |                |

## Vertical cylinder batch freezer on automatic extraction cabinet:

- ideal for the **qualified production of ice cream and slush** with the right consistency;
- cycle capacity 4.0 liters;
- hourly production : ICE CREAM 20 liters, GRANITA 40 liters ;
- **air** cooling;
- also ideal for small laboratories , as the reduced size facilitates installation;
- the **transparent cover** allows to observe the phases of the freezing;
- three-phase power supply;
- dimensions **mm 460x510x960h** .