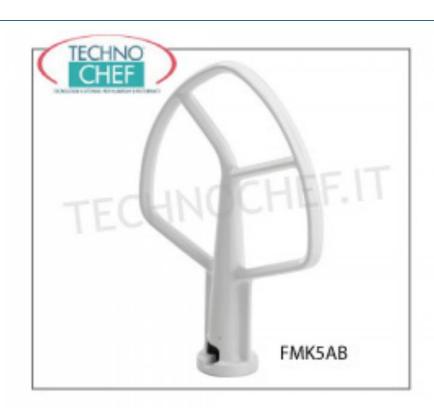

Services and Technologies for professional catering since 1973  $\,$ 

| CODE                     | DESCRIPTION                                                                                                                                                                                                                                                                    | PRICE/DELIVERY                     |
|--------------------------|--------------------------------------------------------------------------------------------------------------------------------------------------------------------------------------------------------------------------------------------------------------------------------|------------------------------------|
| FMK5AB                   | Additional spatula for planetary mixer model K5                                                                                                                                                                                                                                | Delivery                           |
| PROFESSIONAL DESCRIPTION |                                                                                                                                                                                                                                                                                |                                    |
| TECHNICAL CARD           |                                                                                                                                                                                                                                                                                |                                    |
| CODE/PICTURES            | DESCRIPTION                                                                                                                                                                                                                                                                    | PRICE/DELIVERY                     |
| FM-K5/B                  | KITCHENAID - Semi-Professional Planetary Mixer, 4.8 liter bowl - HEAVY DUTY food processor, White, Mod.K5 KITCHENAID planetary mixer, semi-professional HEAVY DUTY line, WHITE colour, with removable 4.83 liter bowl, V 230/1, kW 0.315, weight 12.5 Kg, dim. mm 390x290x420h | <b>Delivery</b> from 20 to 30 days |